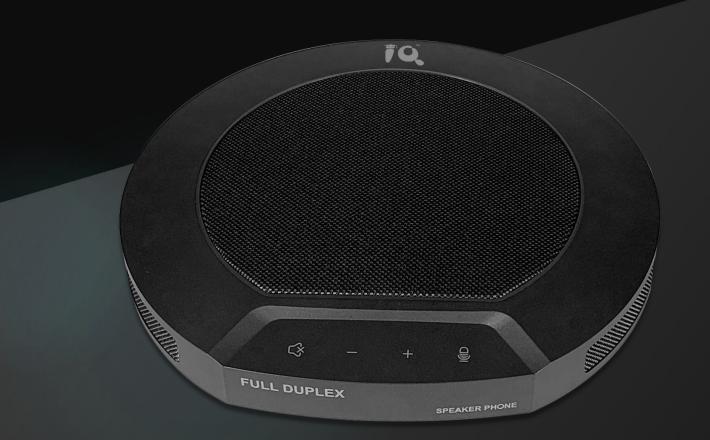

## **IQConference Microphone**

- Use touch buttons
- Full duplex communication
- **360°** for the pick-up range
- **5-8 meters** for the pick-up distance
- Gesture control power on/off
- High SNR

1