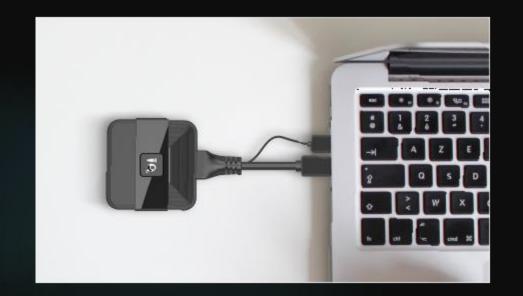

## **IQShare Button**

- Plug & Play experience
- No software needed. Press button and share your screen instantly

- Wireless presenting with intuitive touch back control device you're sharing from
- Laptops or any other device with HDMI output
- can be presented on any device with HDMI input
- Supports multiple interfaces: USB, HDMI, TYPE C