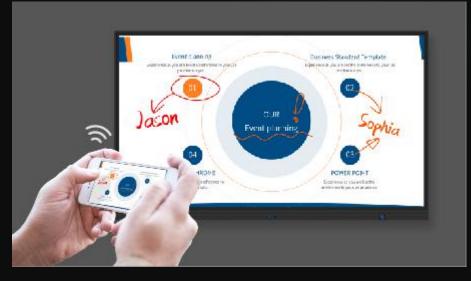

### BYOD

Bring your own device to share screen

### Share your ideas wirelessly

PC/Laptop: wireless screen share with a single tap. Smart Phone/Tablet: screen mirroring with a quick QR code scan