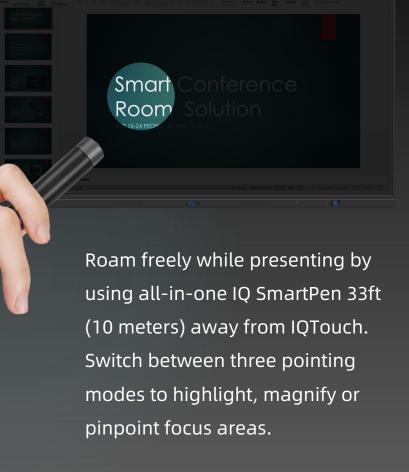

#### **Remote Control**

Page up ······

Page down ······

With IQ SmartPen, attendees can control the conference documents remotely, turn pages up and down, make annotations and take a screenshot of the annotations to save.