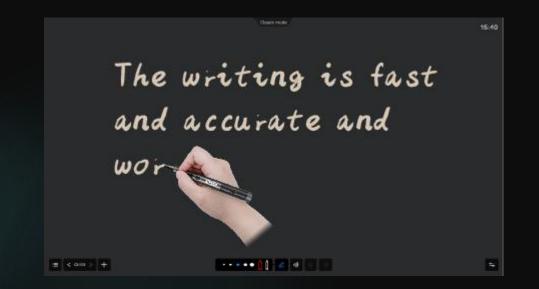

#### **Intuitive Writing Experiences**

for IQTouch

IQTouch panel is equipped with advanced touch sensor, affording more accuracy and quicker response.

Annotation line thickness changes automatically with pen tip sizes.