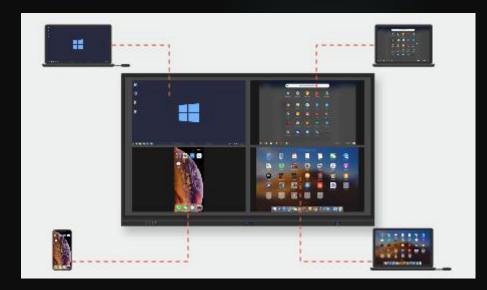

#### Interact with 4-split-screen simultaneously

Support up to 8 devices connected and 4 screens displayed at a time. Improve your collaboration experience with multiple presentations running at the same time.