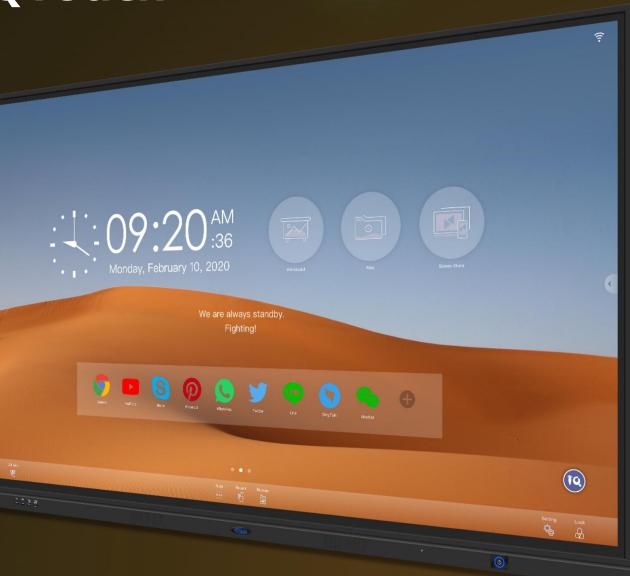

### IQTouch

- Dual system: Android 8.0 + Windows 10
  Pro
- **20-point** touch
- Anti-glare **4K UHD** display
- Built-in whiteboard software creates smooth writing
- Eshare Pro Wireless Mirroring software
- Annotate collaboratively with any input channel