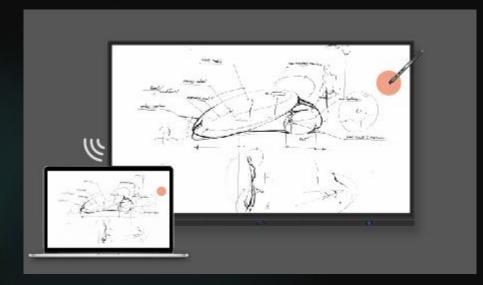

### **Two-Way Touch Control**

Distance Interactivity Collaboration

Touch on the screen to control laptop directly while mirroring the laptop to the Touch screen.

Walk around the room presenting while controlling the touch screen using your mobile devices.

Two-Way Touch Control