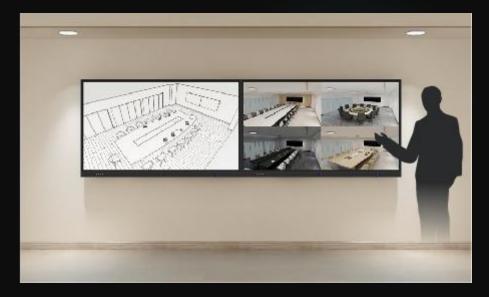

### **Dual Screen Display**

More content, More Possibilities

One screen for video conference. One screen for collaboration.

Writing minutes on the whiteboard when video meeting. Partners can work together, share ideas while brainstorming, and much more. This makes video conference really close and no distance.

Dual Screen Didplay

#### One screen for content display. One screen for annotation.

Leading annotation solution for boosting collaboration and communication during meetings.

One screen for content share. One screen for participant display.

This feature is designed for extending collaboration, fostering teamwork, and stimulating innovation. The partner could share notes and ideas in the meeting.