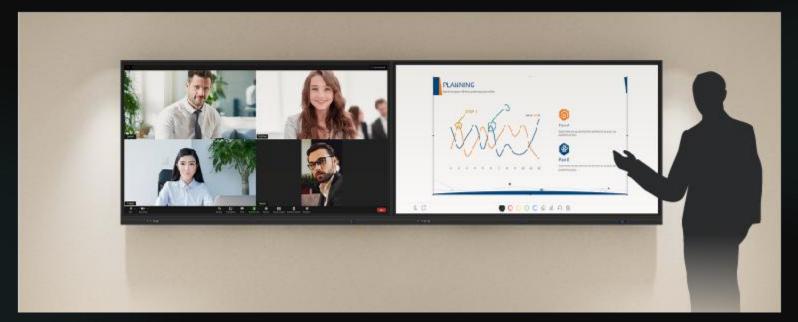

### **Dual Screen Display**

More content, More Possibilities

One screen for video conference. One screen for collaboration.

Writing minutes on the whiteboard when video meeting. Partners can work together, share ideas while brainstorming, and much more. This makes video conference really close and no distance.

#### One screen for content display. One screen for annotation.

Leading annotation solution for boosting collaboration and communication during meetings.

One screen for content share. One screen for participant display.

This feature is designed for extending collaboration, fostering teamwork, and stimulating innovation. The partner could share notes and ideas in the meeting.