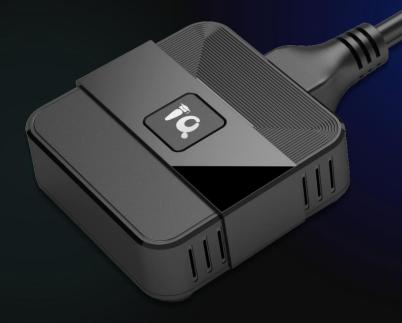

## **IQShare Button**

- Plug & Play experience
- No software needed. Press button and share your screen instantly

- Wireless presenting with intuitive touch back control device you're sharing from
- Laptops or any other device with HDMI output
- can be presented on any device with HDMI input
- Supports multiple interfaces: USB, HDMI, TYPE C