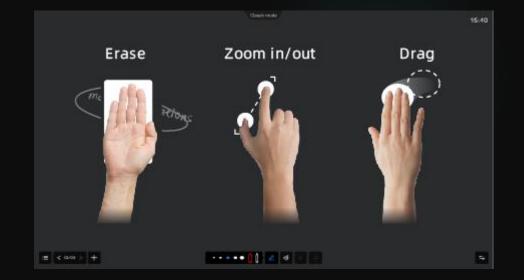

boration, fostering teamwork, and stimulating innovation. The partner could share notes and ideas in the meeting.

### **2+1 Screen Interaction**

(Dual IQTouch + IQPodium)



#### Greatest Widescreen Interactive Podium

Control your lecture or presentation without turning your back to your audience.

Make annotations on anything with ultra-fast and smooth simulated handwriting.

The mount of IQPodium can be adjusted whatever you like which makes to be easy and comfortable.

#### **Intuitive Writing Experiences**

for IQTouch



IQTouch panel is equipped with advanced touch sensor, affording more accuracy and quicker response.



Annotation line thickness changes automatically with pen tip sizes.

#### **Built-in Android Annotation Software**

for IQTouch



Share annotations via QR code



#### Control software using multi-touch gestures

### BYOD

Bring your own device to share screen

### Share your ideas wirelessly



PC/Laptop: wireless screen share with a single tap. Smart Phone/Tablet: screen mirroring with a quick QR code scan

#### Interact with 4-split-screen simultaneously



Support up to 8 devices connected and 4 screens displayed at a time. Improve your collaboration experience with multiple presentations running at the same time.

Two-Way Touch Control

### **Two-Way Touch Control**

Distance Interactivity Collaboration



Touch on the screen to control laptop directly while mirroring the laptop to the Touch screen.



Walk around the room presenting while controlling the touch screen using your mobile devices.

| Moderator Control Center