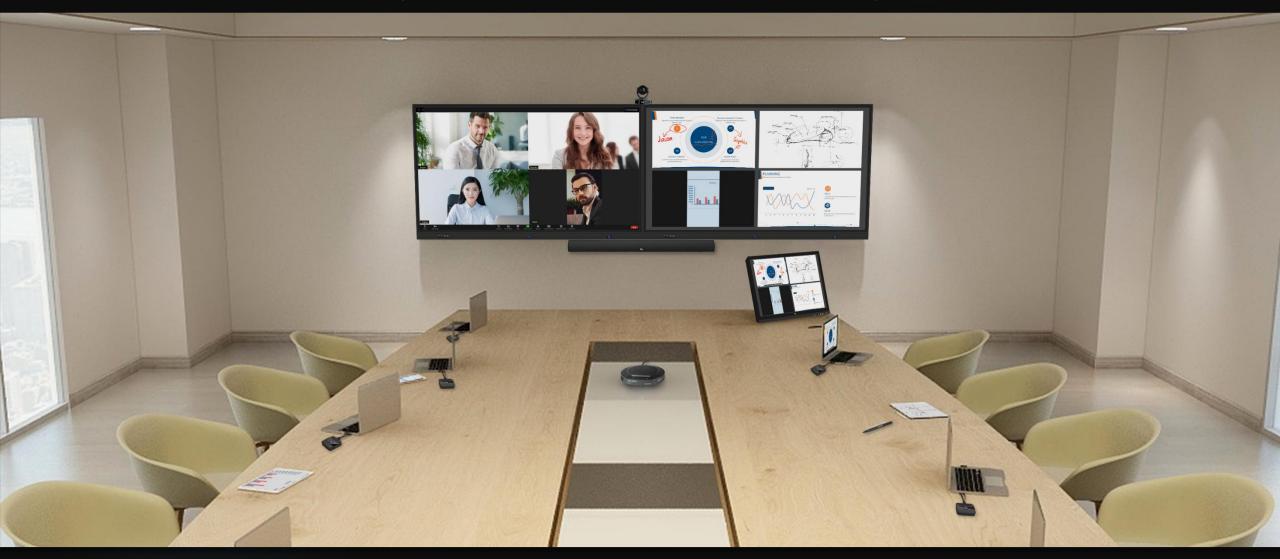

# **Smart Meeting Room Solutions**

(For ideal room size:  $40m^2 - 60m^2 \cdot 15 - 24$  seats)

### **Key Features**

Video Conference No Boundary Communication

**Dual Screen Display** More content, More Possibilities

### **Dual Screen Display**

More content, More Possibilities

One screen for video conference. One screen for collaboration.

Writing minutes on the whiteboard when video meeting. Partners can work together, share ideas while brainstorming, and much more. This makes video conference really close and no distance.

Dual Screen Didplay