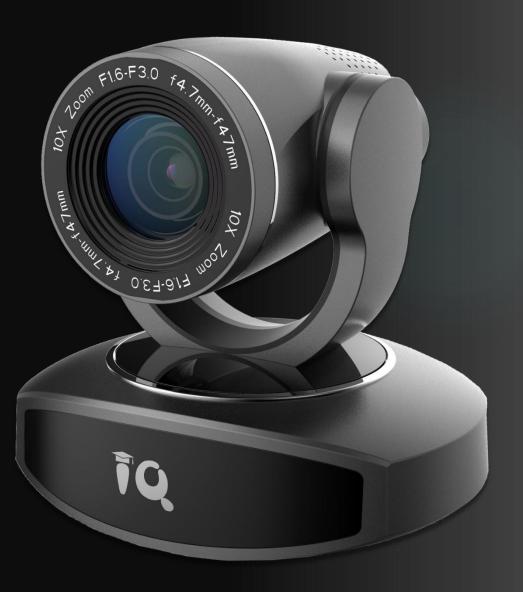

## IQConference PTZ Camera

- Full HD Image
- Multiple optical zoom lens
- Multiple video outputs
- Advanced **ISP** technology and algorithm
- Stable, reliable and perfect compatibility