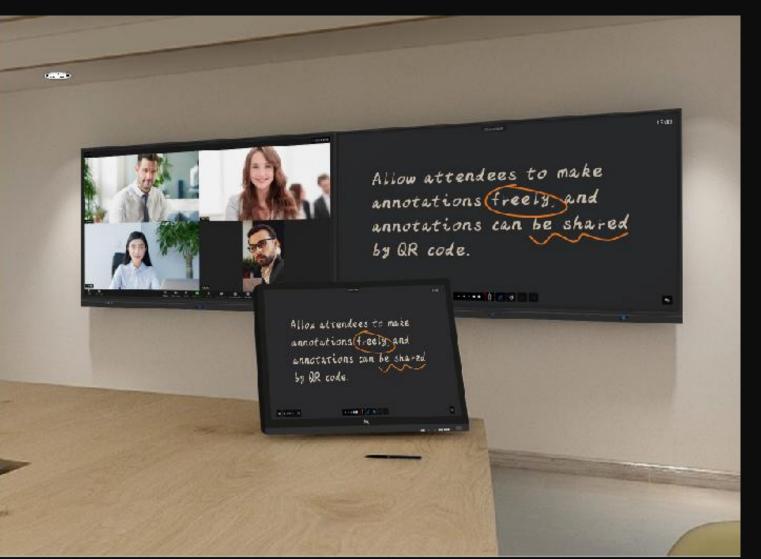

#### **Intuitive Writing Experiences**

for IQTouch

IQTouch panel is equipped with advanced touch sensor, affording more accuracy and quicker response.

Annotation line thickness changes automatically with pen tip sizes.

#### **Built-in Android Annotation Software**

for IQTouch

Share annotations via QR code