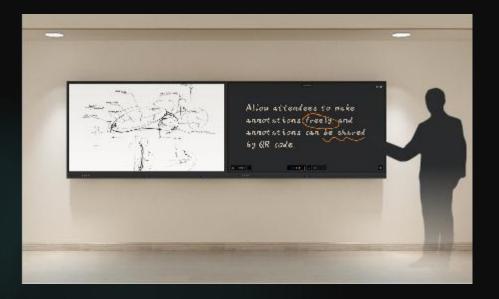

#### **Intuitive Writing Experiences**

for IQTouch

IQTouch panel is equipped with advanced touch sensor, affording more accuracy and quicker response.

Annotation line thickness changes automatically with pen tip sizes.

#### **Built-in Android Annotation Software**

for IQTouch

Share annotations via QR code