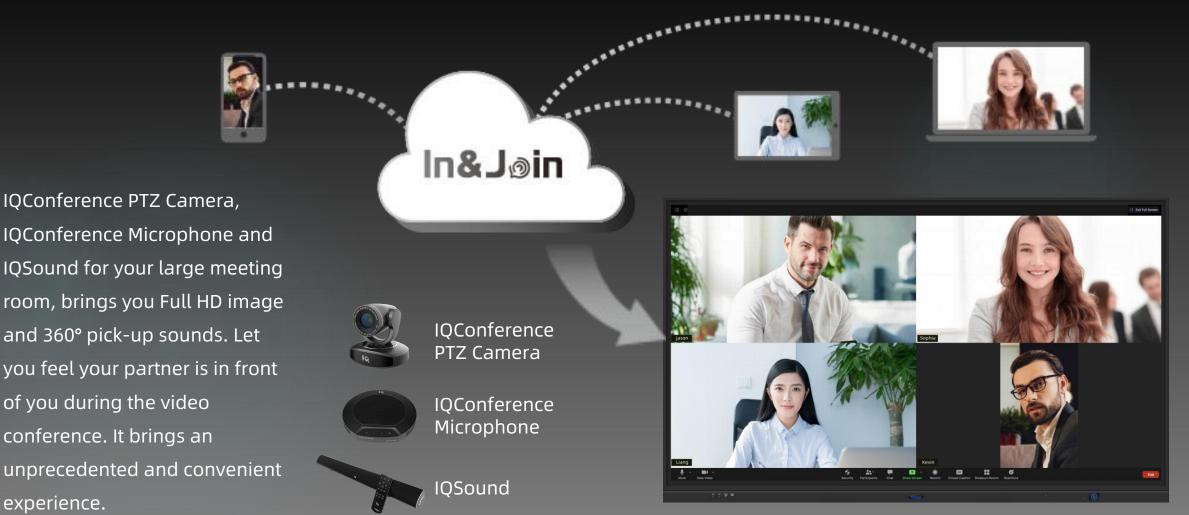

#### **Instant Visual Communication**

IQTouch works with IQConference PTZ Camera and IQConference Microphone create a crystal image effect and reproduce the original sound.

## IQConference PTZ Camera

- Full HD Image
- Multiple optical zoom lens
- Multiple video outputs
- Advanced **ISP** technology and algorithm
- Stable, reliable and perfect compatibility

## **IQConference Microphone**

- Use touch buttons
- Full duplex communication
- **360°** for the pick-up range
- **5-8 meters** for the pick-up distance
- Gesture control power on/off
- High SNR

1

### IQSound

- Output 80W
- 4\*Full Range Speakers+2\*Built-in Subwoofer

10

ĨQ.

- Max Decibel **115dB**
- Multiple options for wired audio connection
- Wireless streaming via **bluetooth 4.0**