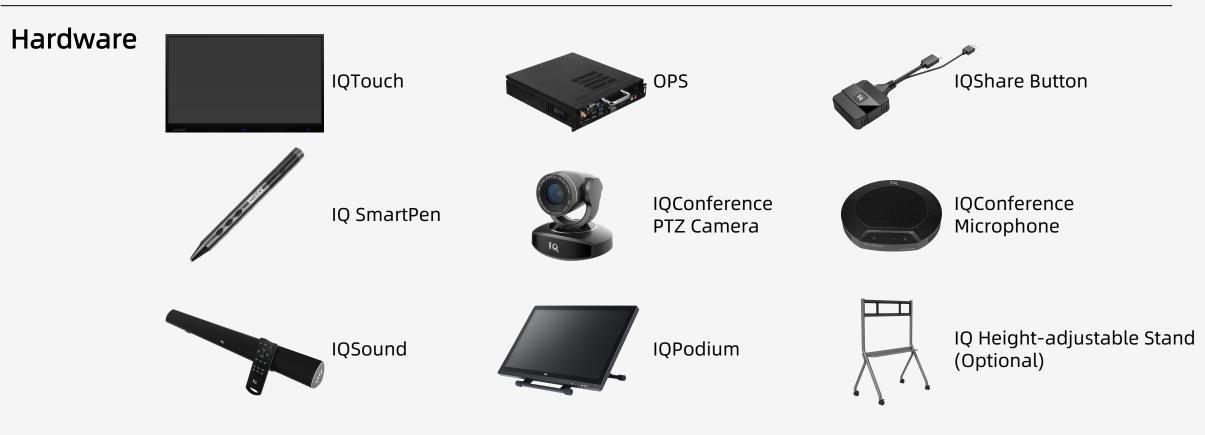

### **Key Products**

### IQTouch

- Dual system: Android 8.0 + Windows 10
  Pro
- **20-point** touch
- Anti-glare **4K UHD** display
- Built-in whiteboard software creates smooth writing
- Eshare Pro Wireless Mirroring software
- Annotate collaboratively with any input channel

## **IQShare Button**

- Plug & Play experience
- No software needed. Press button and share your screen instantly

- Wireless presenting with intuitive touch back control device you're sharing from
- Laptops or any other device with HDMI output
- can be presented on any device with HDMI input
- Supports multiple interfaces: USB, HDMI, TYPE C

### IQ SmartPen

mile

- Turn pages up and down of the PPT
- Show PPT in slide mode from the current page
- **Play/pause** the audio or video
- Take a screenshot of the current screen and save it

## IQConference PTZ Camera

- Full HD Image
- Multiple optical zoom lens
- Multiple video outputs
- Advanced **ISP** technology and algorithm
- Stable, reliable and perfect compatibility

## **IQConference Microphone**

- Use touch buttons
- Full duplex communication
- **360°** for the pick-up range
- **5-8 meters** for the pick-up distance
- Gesture control power on/off
- High SNR

1

### IQSound

- Output 80W
- 4\*Full Range Speakers+2\*Built-in Subwoofer

10

ĨQ.

- Max Decibel **115dB**
- Multiple options for wired audio connection
- Wireless streaming via **bluetooth 4.0**

### IQPodium

- 21.5 inch IPS screen
- 178° Full View
- **1080P** high screen resolution
- Multi angle adjustable stand
- 2048 levels of pen

# IQ Height-Adjustable Stand

- Suitable for any IQTouch display series
- Create interactive spaces anywhere
- Safe and stable
- Dual-column design