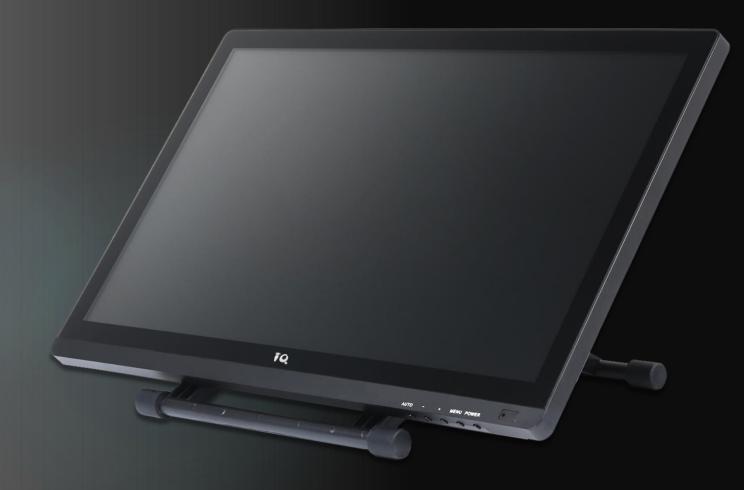

### IQPodium

- 21.5 inch IPS screen
- 178° Full View
- **1080P** high screen resolution
- Multi angle adjustable stand
- 2048 levels of pen