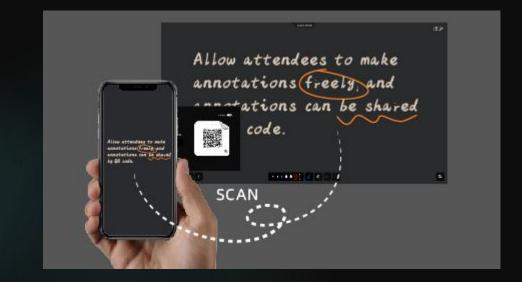

#### **Built-in Android Annotation Software**

for IQTouch

Share annotations via QR code