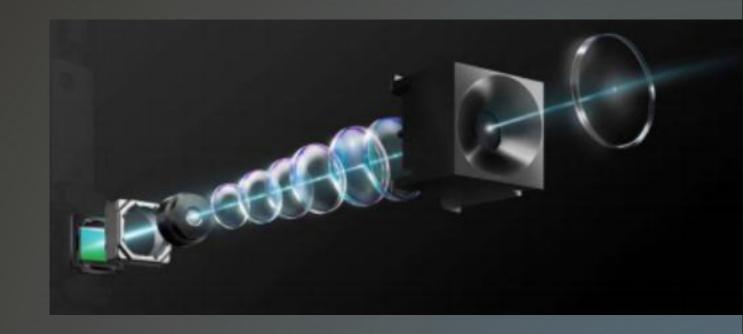

#### **HD Cameras**

- Built-in 1080P cameras
- Bottom built-in cameras brings you deeper vision
- Cameras coordinated with mocrophones locate sound recource, and intelligent screen switching

### **Array Microphones**

- Four built-in array microphones
- Auditory localization system
- Smart ambient filtration
- Automatic gain according to the distance