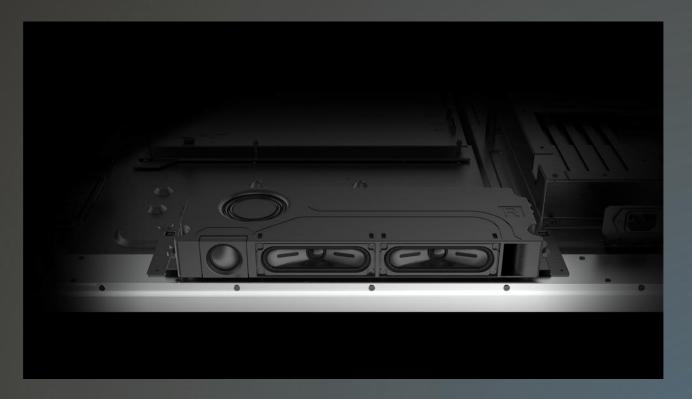

#### **HD Cameras**

- Built-in 1080P cameras
- Bottom built-in cameras brings you deeper vision
- Cameras coordinated with mocrophones locate sound recource, and intelligent screen switching

### **Array Microphones**

- Four built-in array microphones
- Auditory localization system
- Smart ambient filtration
- Automatic gain according to the distance

### **High Quality Speakers**

- Independent bass unit creates rich sound effects
- Hi-Fi sound effect with special acoustic cavity structure design
- Support human voice mode, and restore real human voice in video