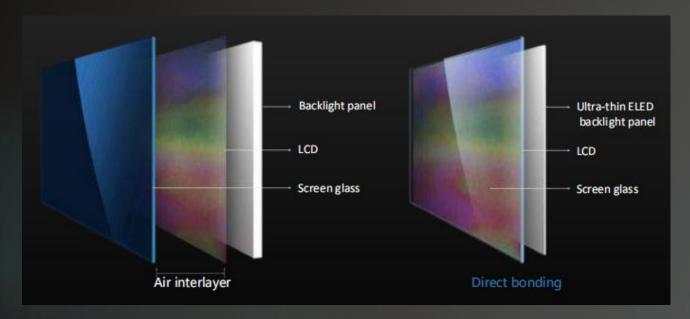

### Anti-glare glass

Professional anti-glare technology displays sharper images. And the ultra-smooth surface brings you fanstic touch experience.

OTouch

Conventional Panel Interlayer between glass and LCD panel ≥ 3cm

IQTouch ultra-thin Panel Direct bonding Screen

### Ultra-large direct bonding screen

- Effective antifog
- Real images with no deflection
- High promiximity between penpoint and writing trail