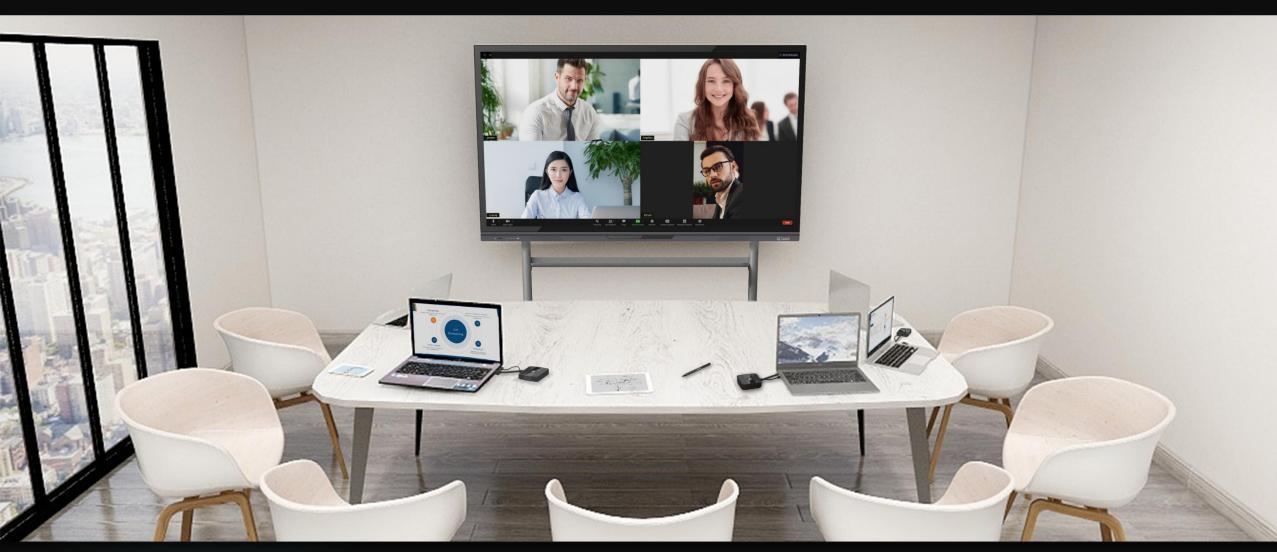

# **Smart Meeting Room Solutions**

(For ideal room size: 15m² - 20m² · 8 seats)

### **Key Features**

Video Conference

No Boundary Communication

**Two-Way Touch Control** 

Distance Interactivity Collaboration

**BYOD** 

Bring your own device to share screen

**Remote Control** 

### **Video Conference**

Simplified video conferencing and messaging across any device

All in one to satisfy your conference needs. IQTouch with HD video camera and microphone array technique to extract voice input. Let you feel your partner is in front of you during the video conference. It brings an unprecedented and convenient experience.