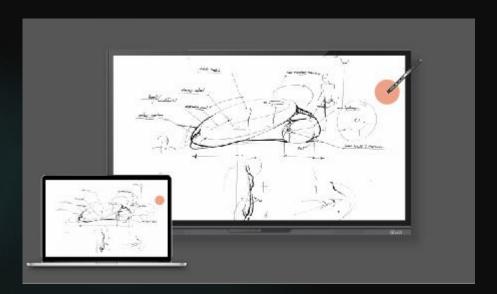

#### **Remote Control**

Page up ······

Page down ······

Smart Conference

| Smart Conference | Smart State | Smart

Roam freely while presenting by using all-in-one IQ SmartPen 33ft (10 meters) away from IQTouch.
Switch between three pointing modes to highlight, magnify or pinpoint focus areas.

With IQ SmartPen, attendees can control the conference documents remotely, turn pages up and down, make annotations and take a screenshot of the annotations to save.

## **IQ SmartPen**

- Turn pages up and down of the PPT
- Show PPT in slide mode from the current page
- Play/pause the audio or video
- Take a screenshot of the current screen and save it