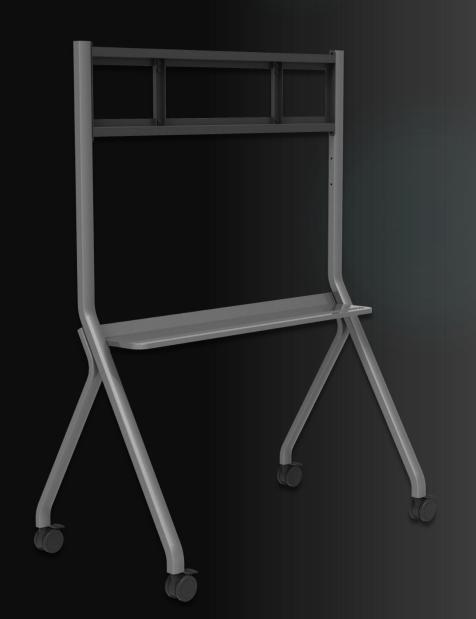

#### Hardware

IQ Height-adjustable Stand (Optional)

# IQ Height-Adjustable Stand

- Suitable for any IQTouch display series
- Create interactive spaces anywhere
- Safe and stable
- Dual-column design