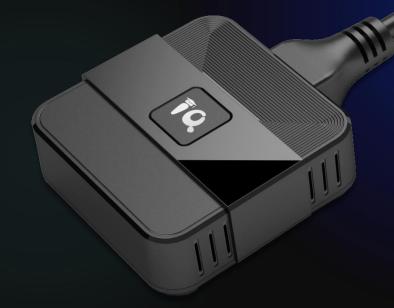

## **IQShare Button**

- Plug & Play experience
- No software needed. Press button and share your screen instantly

- Wireless presenting with intuitive touch back control device you're sharing from
- Laptops or any other device with HDMI output
- can be presented on any device with HDMI input
- Supports multiple interfaces: USB, HDMI, TYPE C