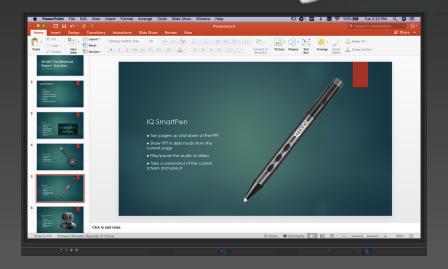

#### **Remote Control**

Page up ······

Page down ······

Smart Conference

| Smart Conference | Smart State | Smart

Roam freely while presenting by using all-in-one IQ SmartPen 33ft (10 meters) away from IQTouch.
Switch between three pointing modes to highlight, magnify or pinpoint focus areas.

With IQ SmartPen, attendees can control the conference documents remotely, turn pages up and down, make annotations and take a screenshot of the annotations to save.

## **IQ SmartPen**

- Turn pages up and down of the PPT
- Show PPT in slide mode from the current page
- Play/pause the audio or video
- Take a screenshot of the current screen and save it