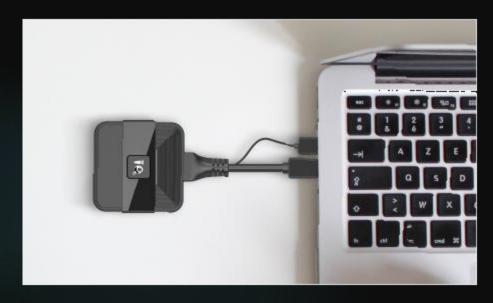

## **IQShare Button**

- Plug & Play experience
- No software needed. Press button and share your screen instantly

- Wireless presenting with intuitive touch back control device you're sharing from
- Laptops or any other device with HDMI output
- can be presented on any device with HDMI input
- Supports multiple interfaces: USB, HDMI, TYPE C