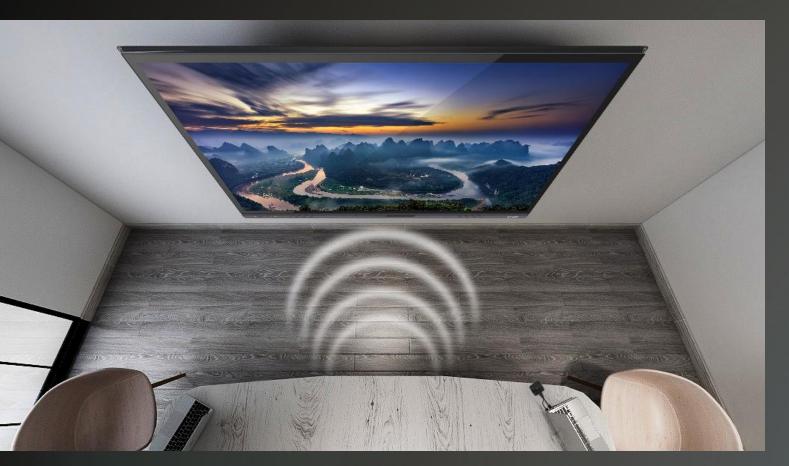

### **Array Microphones**

- Four built-in array microphones
- Auditory localization system
- Smart ambient filtration
- Automatic gain according to the distance