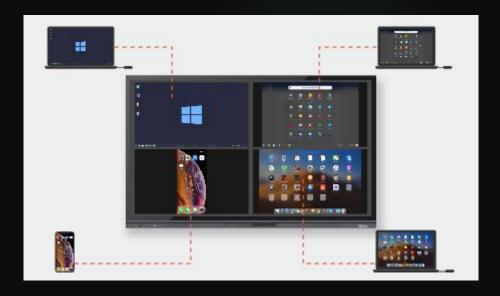

#### Share your ideas wirelessly

PC/Laptop: wireless screen share with a single tap.

Smart Phone/Tablet: screen mirroring with a quick QR code scan

#### Interact with 4-split-screen simultaneously

Support up to 8 devices connected and 4 screens displayed at a time.

Improve your collaboration experience with multiple presentations running at the same time.