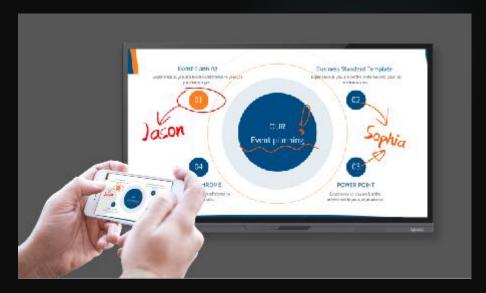

#### Share your ideas wirelessly

PC/Laptop: wireless screen share with a single tap.

Smart Phone/Tablet: screen mirroring with a quick QR code scan

#### Interact with 4-split-screen simultaneously

Support up to 8 devices connected and 4 screens displayed at a time.

Improve your collaboration experience with multiple presentations running at the same time.

## **Two-Way Touch Control**

**Distance Interactivity Collaboration** 

Touch on the screen to control laptop directly while mirroring the laptop to the Touch screen.

Walk around the room presenting while controlling the touch screen using your mobile devices.