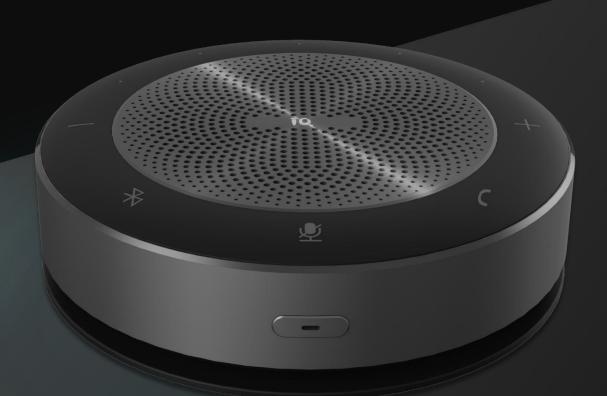

## **IQConference Microphone**

- High-Fidelity Sound
- Pick up Sound in 360°
- 3 Methods for Connections
- Last for 8 hours
- Support Wireless Charging

### **IQSound**

- 4\*Full Range Speakers+2\*Built-in Subwoofer
- Max Decibel 105dB
- Multiple options for wired audio connection
- Wireless streaming via bluetooth 5.0