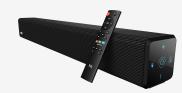

### **IQSound**

- 4\*Full Range Speakers+2\*Built-in Subwoofer
- Max Decibel 105dB
- Multiple options for wired audio connection
- Wireless streaming via bluetooth 5.0