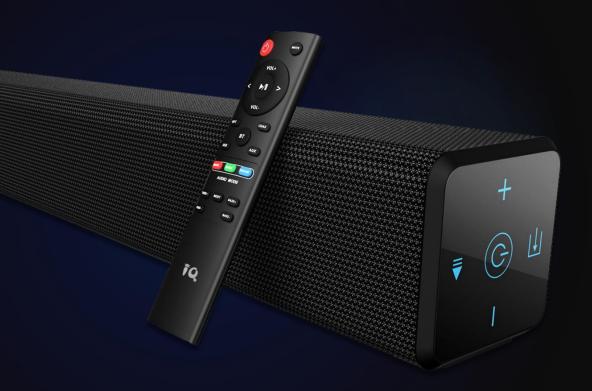

### **IQSound**

- 4\*Full Range Speakers+2\*Built-in Subwoofer
- Max Decibel 105dB
- Multiple options for wired audio connection
- Wireless streaming via bluetooth 5.0

## **IQConference Microphone**

- High-Fidelity Sound
- Pick up Sound in 360°
- 3 Methods for Connections
- Last for 8 hours
- Support Wireless Charging