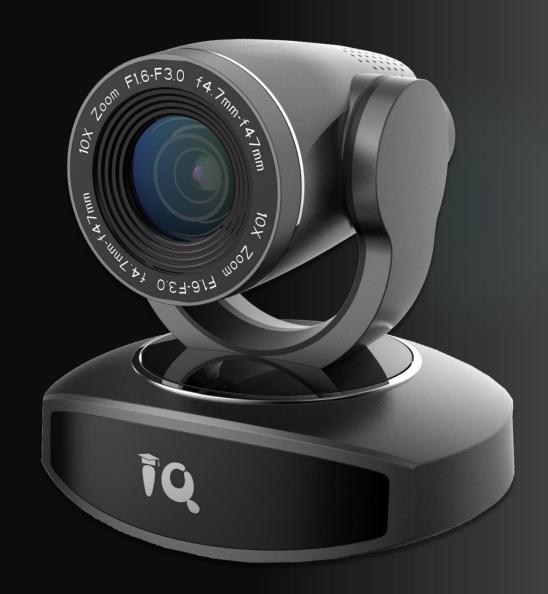

## **IQConference PTZ Camera**

- Full HD Image
- Multiple optical zoom lens
- Multiple video outputs
- Advanced ISP technology and algorithm
- Stable, reliable and perfect compatibility