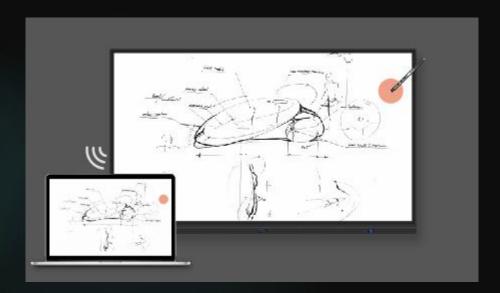

### **Two-Way Touch Control**

**Distance Interactivity Collaboration** 

Touch on the screen to control laptop directly while mirroring the laptop to the Touch screen.

Walk around the room presenting while controlling the touch screen using your mobile devices.