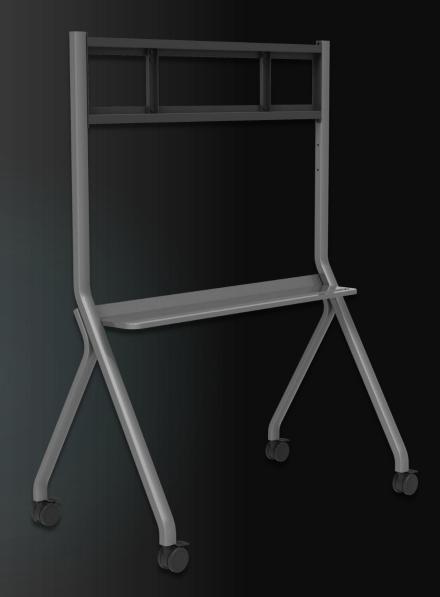

IQ Height-adjustable Stand (Optional)

## IQ Height-Adjustable Stand

- Suitable for any IQTouch display series
- Create interactive spaces anywhere
- Safe and stable
- Dual-column design