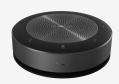

## **IQConference Microphone**

- High-Fidelity Sound
- Pick up Sound in 360°
- 3 Methods for Connections
- Last for 8 hours
- Support Wireless Charging