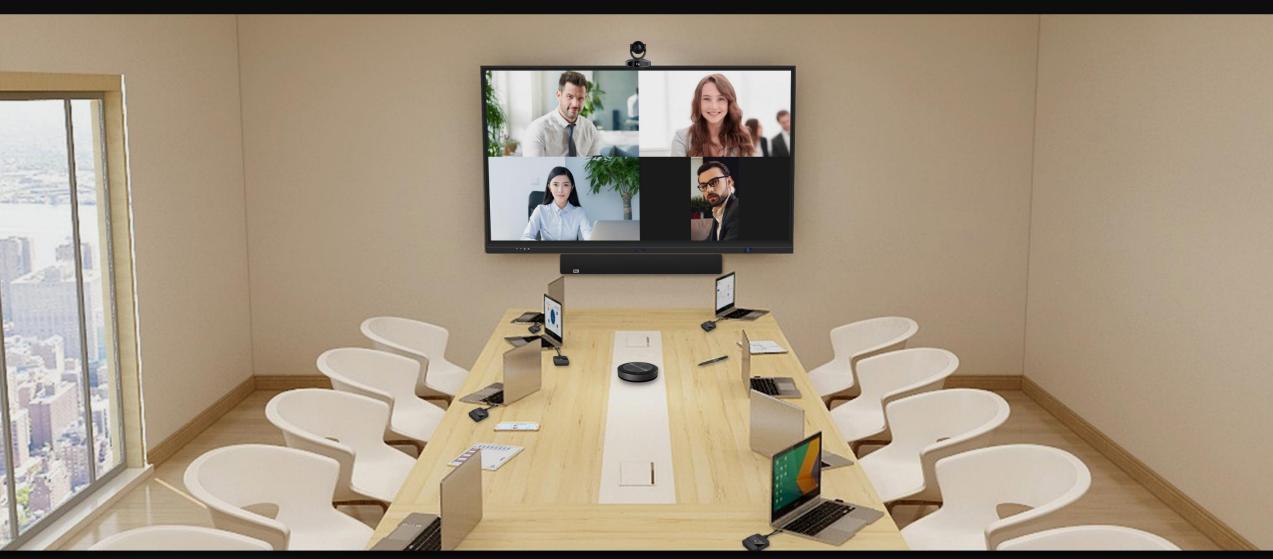

# **Smart Meeting Room Solutions**

(For ideal room size: 20m² - 30m² · 10 - 15 seats)

### **Video Conference**

Simplified video conferencing and messaging across any device

IQConference PTZ Camera, IQConference Microphone and IQSound for your large meeting room, brings you Full HD image and 360° pick-up sounds. Let you feel your partner is in front of you during the video conference. It brings an unprecedented and convenient experience.