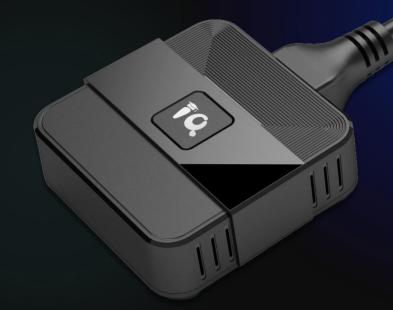

### **IQShare Button**

- Plug & Play experience
- No software needed. Press button and share your screen instantly

- Wireless presenting with intuitive touch back control device you're sharing from
- Laptops or any other device with HDMI output
- can be presented on any device with HDMI input
- Supports multiple interfaces: USB, HDMI, TYPE C