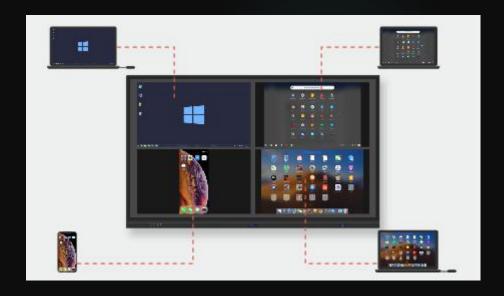

#### Interact with 4-split-screen simultaneously

Support up to 8 devices connected and 4 screens displayed at a time.

Improve your collaboration experience with multiple presentations running at the same time.