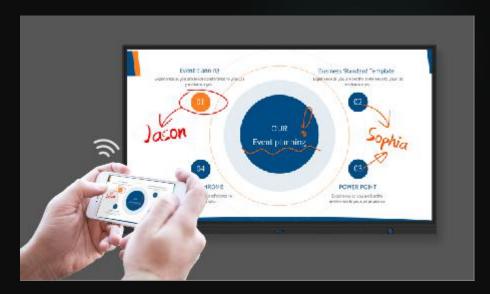

#### Share your ideas wirelessly

PC/Laptop: wireless screen share with a single tap.

Smart Phone/Tablet: screen mirroring with a quick QR code scan