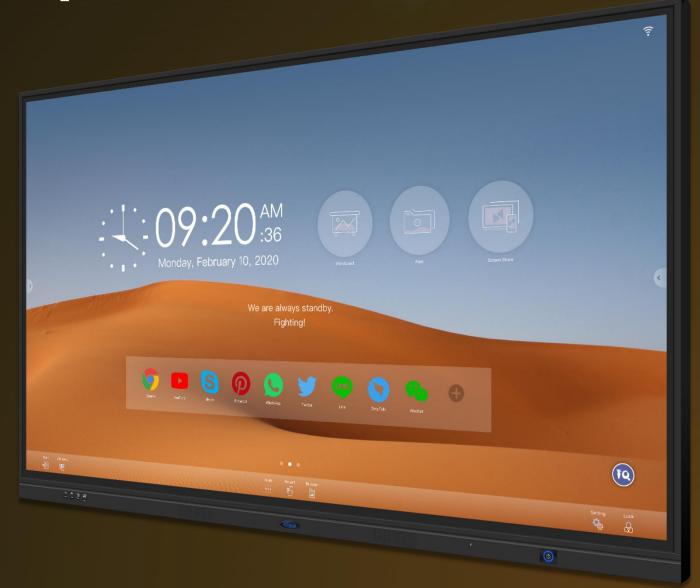

### IQTouch

- Dual system: Android 8.0 + Windows 10
   Pro
- 20-point touch
- Anti-glare 4K UHD display
- Built-in whiteboard software creates smooth writing
- Eshare Pro Wireless Mirroring software
- Annotate collaboratively with any input channel