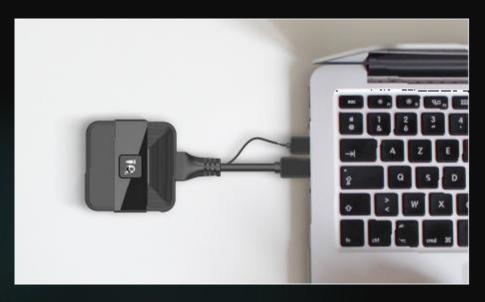

#### **IQShare Button**

- Plug & Play experience
- No software needed. Press button and share your screen instantly

- Wireless presenting with intuitive touch back control device you're sharing from
- Laptops or any other device with HDMI output
- can be presented on any device with HDMI input
- Supports multiple interfaces: USB, HDMI, TYPE C