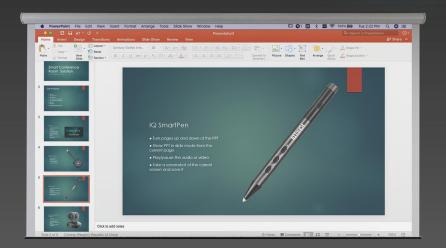

#### **IQ SmartPen**

Improve efficiency

to save.

Roam freely while presenting by using all-in-one IQ SmartPen 33ft (10 meters) away from IQTouch. Switch between three pointing

modes to highlight, magnify or

pinpoint focus areas.

With IQ SmartPen, attendees can control the conference documents remotely, turn pages up and down, make annotations and take a screenshot of the annotations

#### **IQ SmartPen**

- Turn pages up and down of the PPT
- Show PPT in slide mode from the current page
- Play/pause the audio or video
- Take a screenshot of the current screen and save it