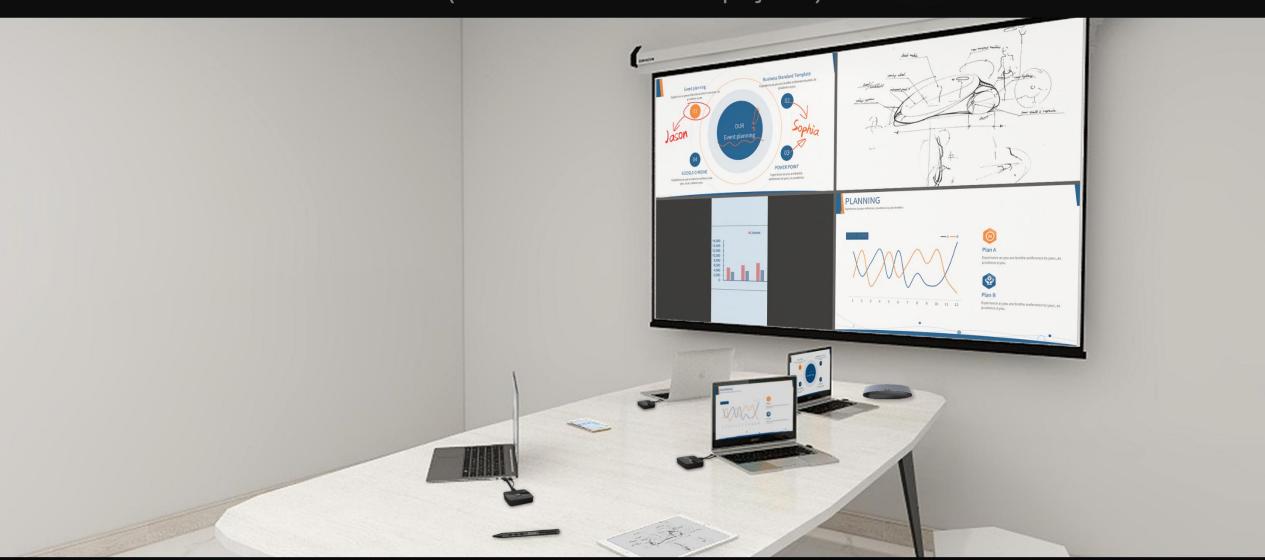

### 4-split Screen

Interact with four screens simultaneously

Support up to 8 devices connected and 4 screens displayed at a time. Improve your collaboration experience with multiple presentations running at the same time. Meetings are more collaborative when colleagues capture ideas, questions and feedback in the presentation while facing the audience.

Page up ······

Page down ······