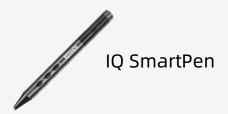

#### **IQ SmartPen**

Improve efficiency

to save.

Roam freely while presenting by using all-in-one IQ SmartPen 33ft (10 meters) away from IQTouch. Switch between three pointing

modes to highlight, magnify or

pinpoint focus areas.

With IQ SmartPen, attendees can control the conference documents remotely, turn pages up and down, make annotations and take a screenshot of the annotations

#### **IQ SmartPen**

- Turn pages up and down of the PPT
- Show PPT in slide mode from the current page
- Play/pause the audio or video
- Take a screenshot of the current screen and save it