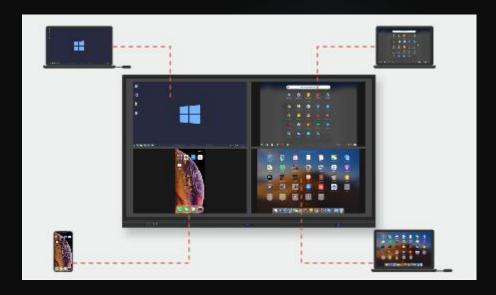

### 4-split Screen

Interact with four screens simultaneously

Support up to 8 devices connected and 4 screens displayed at a time. Improve your collaboration experience with multiple presentations running at the same time. Meetings are more collaborative when colleagues capture ideas, questions and feedback in the presentation while facing the audience.