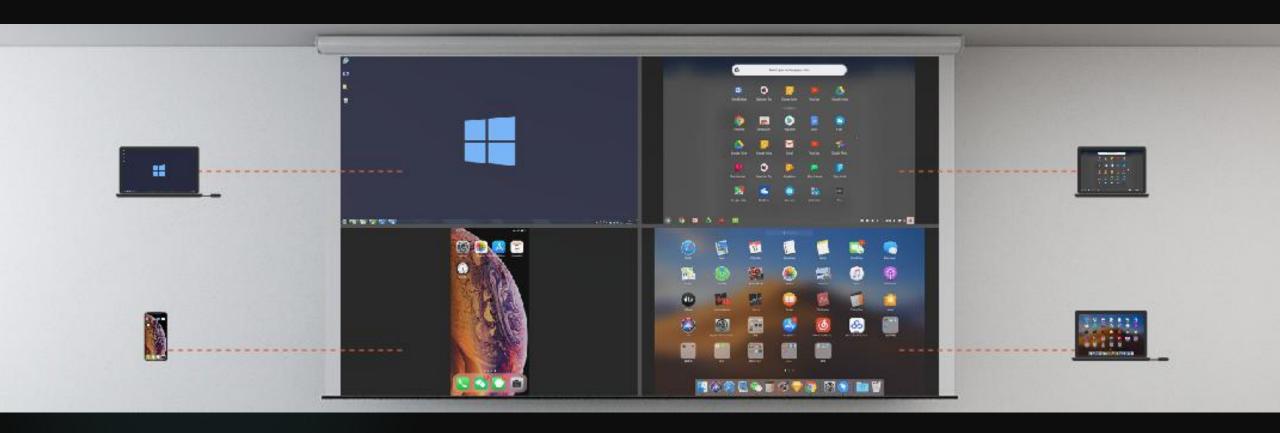

### 4-split Screen

Interact with four screens simultaneously

Support up to 8 devices connected and 4 screens displayed at a time. Improve your collaboration experience with multiple presentations running at the same time. Meetings are more collaborative when colleagues capture ideas, questions and feedback in the presentation while facing the audience.

Page up ······

Page down ······