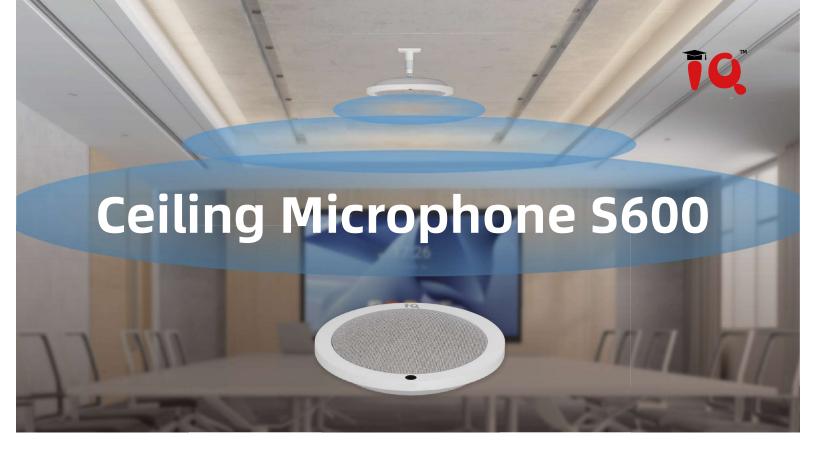

#### Circular microphone array

6 microphone beamforming array with 360° omnidirectional sound pickup, speakers within the area can be heard clearly.

### Industry-leading technology

Embedded advanced algorithm for noise cancelling, acoustic echo cancellation (AEC), automatic gain control (AGC) and de-reverberation. Easy to listen in noisy environments.

#### Simple deployment and maintenance

Built-in powerful audio processing unit, which can be installed and deployed quickly and at low cost without professional training.