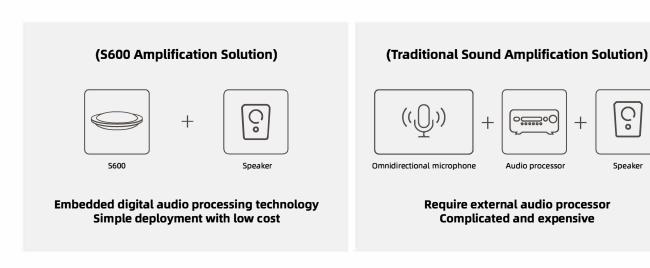

### **Optimized sound reinforcement**

Free the teacher from carrying microphones, convenient for them to move around the classroom during teaching.



#### Circular microphone array

6 microphone beamforming array with 360° omnidirectional sound pickup, speakers within the area can be heard clearly.







### Industry-leading technology

Embedded advanced algorithm for noise cancelling, acoustic echo cancellation (AEC), automatic gain control (AGC) and de-reverberation. Easy to listen in noisy environments.



#### Simple deployment and maintenance

Built-in powerful audio processing unit, which can be installed and deployed quickly and at low cost without professional training.







# **Application Scenario**









## **S600 VS Traditional Sound Amplification Solution**





# **Specification**

| Audio Features               |                                                                 |
|------------------------------|-----------------------------------------------------------------|
| Туре                         | Omnidirectional microphone                                      |
| Microphone array             | Circular microphone array with<br>6 mics for 360° sound pick up |
| Audio pickup distance        | 3m                                                              |
| Sensitivity                  | -38 dBFS                                                        |
| SNR                          | 65 dB(A)                                                        |
| Frequency response           | 50Hz - 8kHz