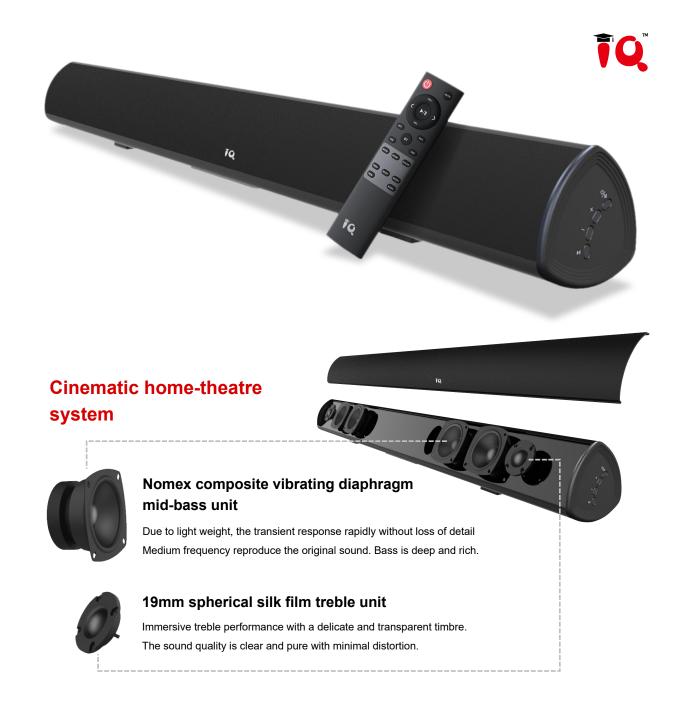

## **Diverse sound effect modes**

Choose devices by a hassle-free connection, different LED colors represent different modes.

| Model                      | SA200                              |
|----------------------------|------------------------------------|
| Output                     | 80W                                |
| STN                        | up to 115dB                        |
| Distortion                 | <1%                                |
| Frequency Response         | 40Hz-20K Hz                        |
| Speakers                   | 4*full Range+2*Tweeters            |
| Bluetooth Range            | 10 Meters                          |
| Material                   | ABS+Metal (side cover)+Cloth       |
| Interface                  | DC/19V, USB, AUX, L-RCA-R, Optical |
| Gross Weight               | 11.4 KG                            |
| Dimensions (L*W*H)         | 965mm*100mm*105mm                  |
| Packing Dimensions (L*W*H) | 1140mm*310mm*190mm                 |