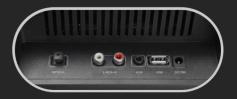

## Wired and wireless connection

Multiple options for wired audio connection: OPTICAL, RCA, AUX, USB.