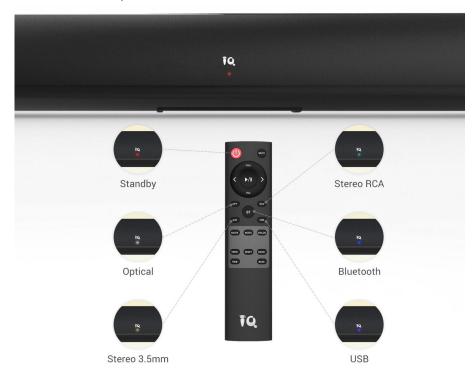

## Wired and wireless connection

Multiple options for wired audio connection: OPTICAL, RCA, AUX, USB.

## **Diverse sound effect modes**

Choose devices by a hassle-free connection, different LED colors represent different modes.

| Model                      | SA200                              |
|----------------------------|------------------------------------|
| Output                     | 80W                                |
| STN                        | up to 115dB                        |
| Distortion                 | <1%                                |
| Frequency Response         | 40Hz-20K Hz                        |
| Speakers                   | 4*full Range+2*Tweeters            |
| Bluetooth Range            | 10 Meters                          |
| Material                   | ABS+Metal (side cover)+Cloth       |
| Interface                  | DC/19V, USB, AUX, L-RCA-R, Optical |
| Gross Weight               | 11.4 KG                            |
| Dimensions (L*W*H)         | 965mm*100mm*105mm                  |
| Packing Dimensions (L*W*H) | 1140mm*310mm*190mm                 |