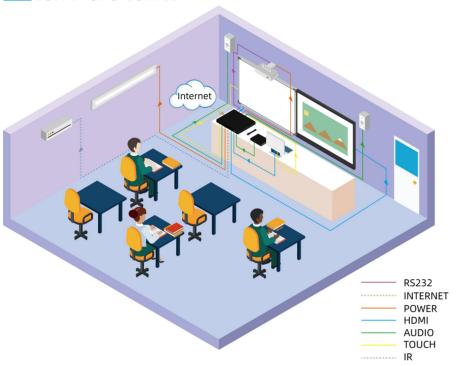

## Plan details

Solution 1 Classroom using projector and IWB

Solution 2 Classroom using an IFP

## Recommended products

| Function        | ITEM                                     | QUANTITY |
|-----------------|------------------------------------------|----------|
| Central Control | Q-NEX Networked Media Processor          | 1        |
| Video Output    | Projector&IQBoard Interactive Whiteboard | 1        |
|                 | IQTouch Interactive Flat Panel           | 1        |
|                 | TV                                       | 1        |
| Video Input     | Teacher's laptop/Classroom PC            | 1        |
|                 | IQView Document Camera                   | 1        |
| Audio Output    | IQSound Speakers                         | 1 (pair) |
| Audio Input     | Bluetooth Receiver                       | 1        |
|                 | Wireless Mic                             | 1        |

Other peripherals -- Lights, air conditioner, electronic door lock \*1, projection screen\*1

IQ Board Australia

1300 472 627

www.iqboard.com.au