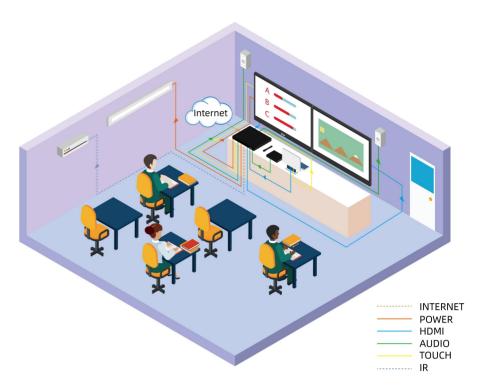

## Plan details

Solution 1 Classroom using projector and IWB

Solution 2 Classroom using an IFP

## Recommended products

| Function        | ITEM                                     | QUANTITY |
|-----------------|------------------------------------------|----------|
| Central Control | Q-NEX Networked Media Processor          | 1        |
| Video Output    | Projector&IQBoard Interactive Whiteboard | 1        |
|                 | IQTouch Interactive Flat Panel           | 1        |
|                 | TV                                       | 1        |
| Video Input     | Teacher's laptop/Classroom PC            | 1        |
|                 | IQView Document Camera                   | 1        |
| Audio Output    | IQSound Speakers                         | 1 (pair) |
| Audio Input     | Bluetooth Receiver                       | 1        |
|                 | Wireless Mic                             | 1        |

Other peripherals -- Lights, air conditioner, electronic door lock \*1, projection screen\*1

IQ Board Australia

1300 472 627

www.iqboard.com.au