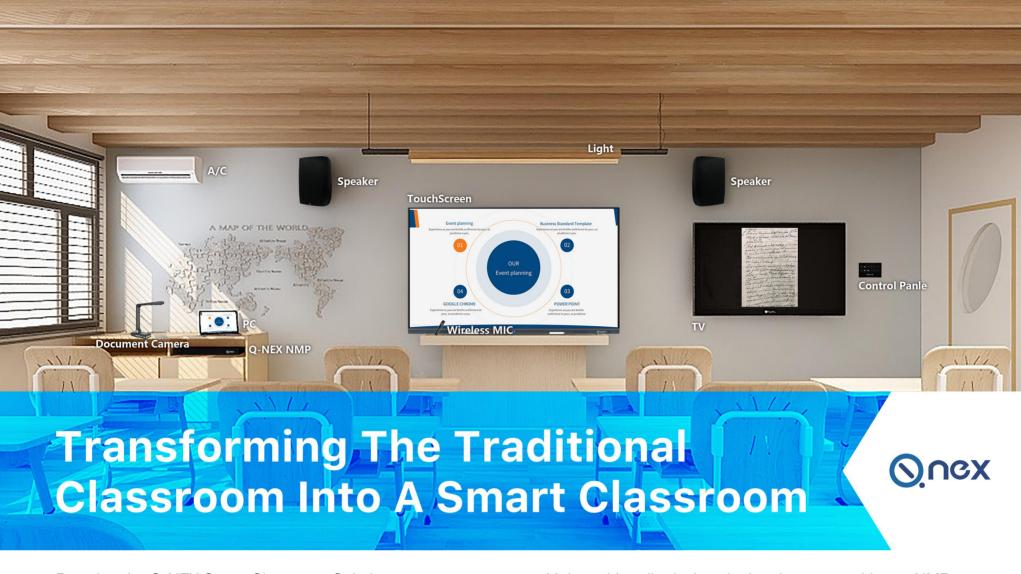

By using the Q-NEX Smart Classroom Solution, you can connect multiple multimedia devices in the classroom with one NMP to achieve centralized control and video distribution. It is convenient for teachers, principals, and information administrators to remotely control the classroom through the Internet and mobile devices. There is no necessity for them to complicated installation and setup in order to transformation from traditional classroom to smart classroom.

## Recommended products

| Function        | ITEM                                     | QUANTITY |
|-----------------|------------------------------------------|----------|
| Central Control | Q-NEX Networked Media Processor          | 1        |
| Video Output    | Projector&IQBoard Interactive Whiteboard | 1        |
|                 | IQTouch Interactive Flat Panel           | 1        |
|                 | TV                                       | 1        |
| Video Input     | Teacher's laptop/Classroom PC            | 1        |
|                 | IQView Document Camera                   | 1        |
| Audio Output    | IQSound Speakers                         | 1 (pair) |
| Audio Input     | Bluetooth Receiver                       | 1        |
|                 | Wireless Mic                             | 1        |

Other peripherals -- Lights, air conditioner, electronic door lock \*1, projection screen\*1

IQ Board Australia

1300 472 627

www.iqboard.com.au