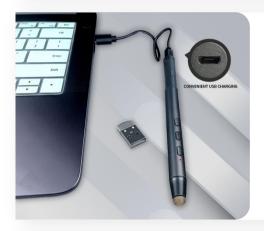

### **Convenient USB charging**

With built-in 150mAh lithium battery, IQ Smartpen supports up to 50000 times consecutive click of buttons after each full charging. The universal micro-USB interface design makes charging the pen a piece of cake.