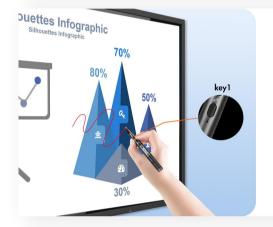

#### Annotate anytime and anywhere

Long press Key 1 to enter annotation mode. No matter what content is presented right now, you can make an annotation on the screen immediately.