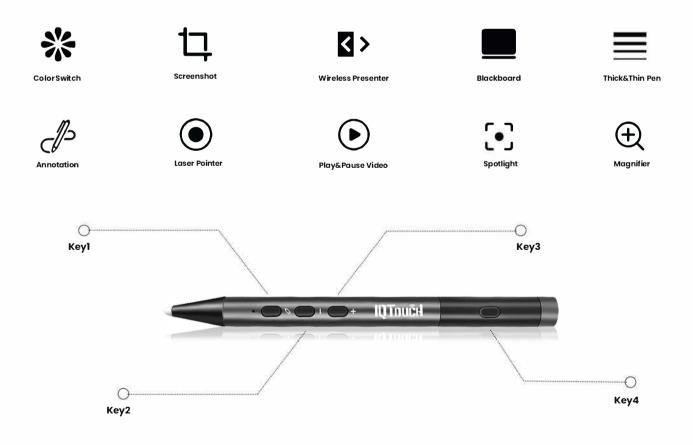

### Custom keys for more choice

Don't worry if you don't like the default key functions on IQ Smartpen, it gives you the freedom to customize. More functional options are available for your choice. You can choose the ones you like according to different needs.