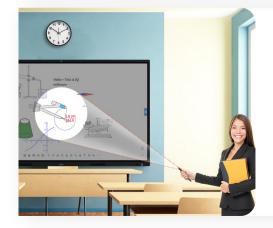

### Highlight key points with aid tools

IQ Smartpen can be used as a laser pointer or wireless presenter. It also provides a variety of tools for handy use. For example, magnifier to make the details more clear and spotlight to emphasize the content, etc. With one small pen at hand, your presentation could be smoother than ever.