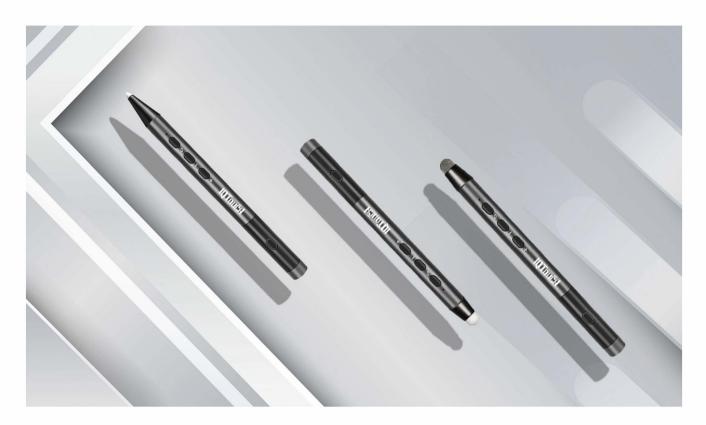

### Switch colors and pen tips as you want

The dual tips are designed to support the different fineness of touch frames. Moreover, you can also switch the color and width of the pen at will. Presenting different content by different colors and thicknesses has never been easier.