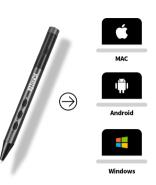

### Strong compatibility across multi-platform

IQ Smartpen is compatible with all three mainstream systems including Mac, Android and Windows. It doesn't matter what kind of touch display you are using, IQ Smartpen can fit right into it, and you get to stick to the operation system you are familiar with.