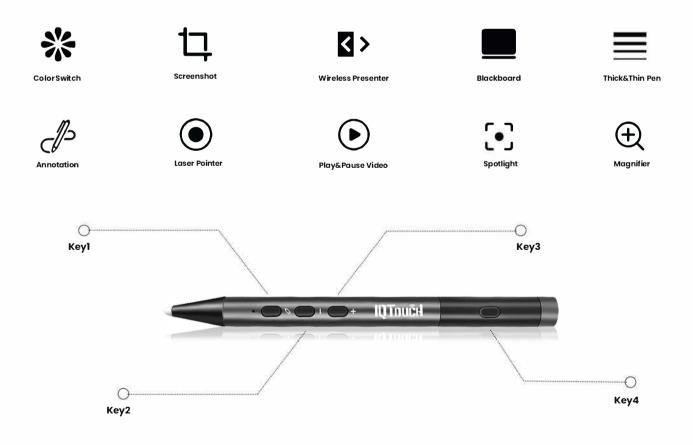

### Custom keys for more choice

Don't worry if you don't like the default key functions on IQ Smartpen, it gives you the freedom to customize. More functional options are available for your choice. You can choose the ones you like according to different needs.

#### Annotate anytime and anywhere

Long press Key 1 to enter annotation mode. No matter what content is presented right now, you can make an annotation on the screen immediately.

### Highlight key points with aid tools

IQ Smartpen can be used as a laser pointer or wireless presenter. It also provides a variety of tools for handy use. For example, magnifier to make the details more clear and spotlight to emphasize the content, etc. With one small pen at hand, your presentation could be smoother than ever.