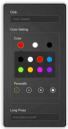

### Switch colors and pen tips as you want

The dual tips are designed to support the different fineness of touch frames. Moreover, you can also switch the color and width of the pen at will. Presenting different content by different colors and thicknesses has never been easier.