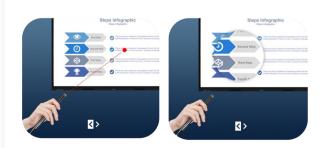

### Highlight key points with aid tools

IQ Smartpen can be used as a laser pointer or wireless presenter. It also provides a variety of tools for handy use. For example, magnifier to make the details more clear and spotlight to emphasize the content, etc. With one small pen at hand, your presentation could be smoother than ever.