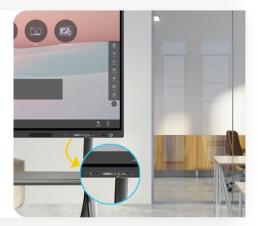

### Give Smartpen a home

With adsorption design, it's magnetically mounted on anywhere of your display frame. You know where to find the smart pen every time when you want to use it, and it also keeps your meeting room neat and tidy.