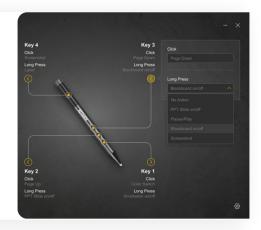

### Custom keys for more choice

Don't worry if you don't like the default key functions on IQ Smartpen, it gives you the freedom to customize. More functional options are available for your choice. You can choose the ones you like according to different needs.