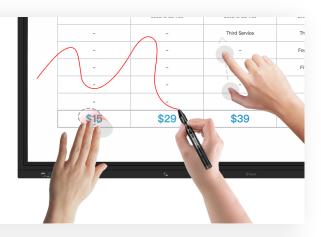

#### Intelligent touch and accurate writing

TB1000 with advanced IR technology supports 20 touch writing simultaneously. 2mm writing height and1.5mm writing accuracy ensures instant response and high precision, make writing more smooth and accurate to display on the screen.