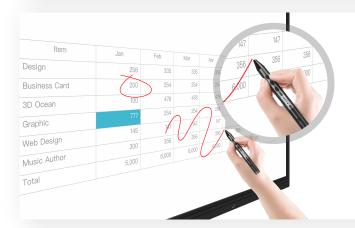

#### Intelligent touch and accurate writing

TB1000 with advanced IR technology supports 20 touch writing simultaneously. 2mm writing height and1.5mm writing accuracy ensures instant response and high precision, make writing more smooth and accurate to display on the screen.

#### Continuous annotation on any source

Switch freely among different input sources while making direct annotations and save the multi-source annotation pages under Android. Scan the QR code to easily share meeting records.