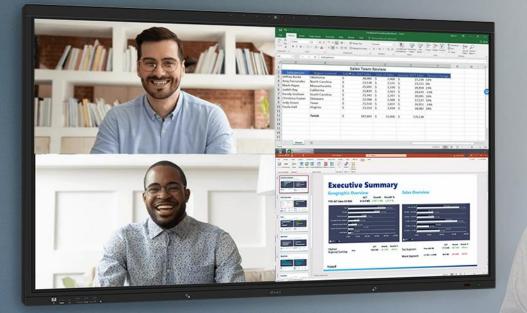

## Multi-Window, Multi-Tasking

Free from the inconvenience of applications switching. Easily operate multiple tasks on flexible windows with 2 or 4 split screens at the same time, increasing the utilization of a large screen, and greatly improving the meeting productivity.