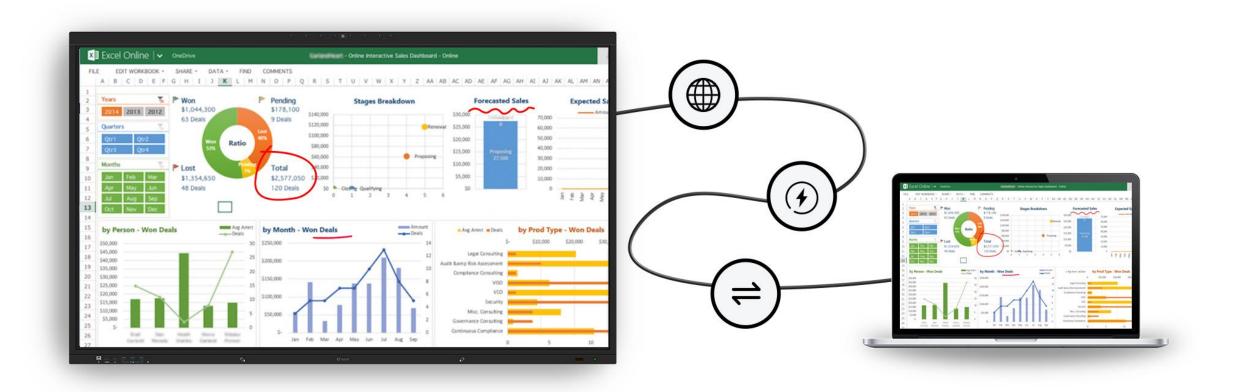

### **4K BYOD and BYOM**

The amazing screen sharing tool. As a natural extension of BYOD, BYOM allows you to wirelessly access the camera and microphone of

TB1100 Pro and start the video conference with your preferred UC platform.