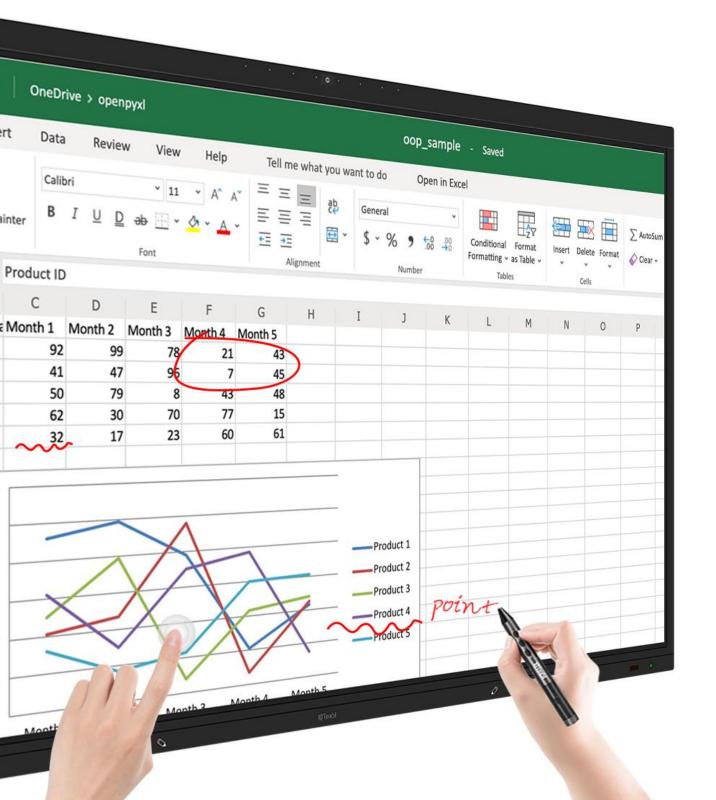

#### Write "Infinity" on AI Whiteboard

IQTouch TB1100 Pro brings you the built-in 4K AI whiteboard with endless possibility. More intelligent functions like handwriting, shape recognition, split screen mode and smart table are offered to improve the presentation in every way.

#### Zero+ Bonding / Infrared Ultra Fine Tech / Windows Ink

TB1100 Pro is designed with fully upgraded zero+ bonding and Infrared Ultra Fine (IUF) technology that empowers the screen high-level image quality, interactive view, instant response and high precision, revitalizing more vivid visual experience and natural writing. With the collaborative Windows Ink that supports writing on MS Office documents, saving annotations in files and share, you will never lose a thought.