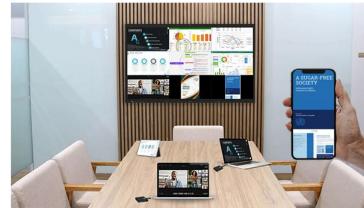

### **4K BYOD and BYOM**

The amazing screen sharing tool. As a natural extension of BYOD, BYOM allows you to wirelessly access the camera and microphone of

TB1100 Pro and start the video conference with your preferred UC platform.

Share multiple mobile devices to the large screen with up to 9-split screen.

Allow the remote colleagues to cast their personal files by web browser.

Group share the same content to multiple displays in one meeting room.