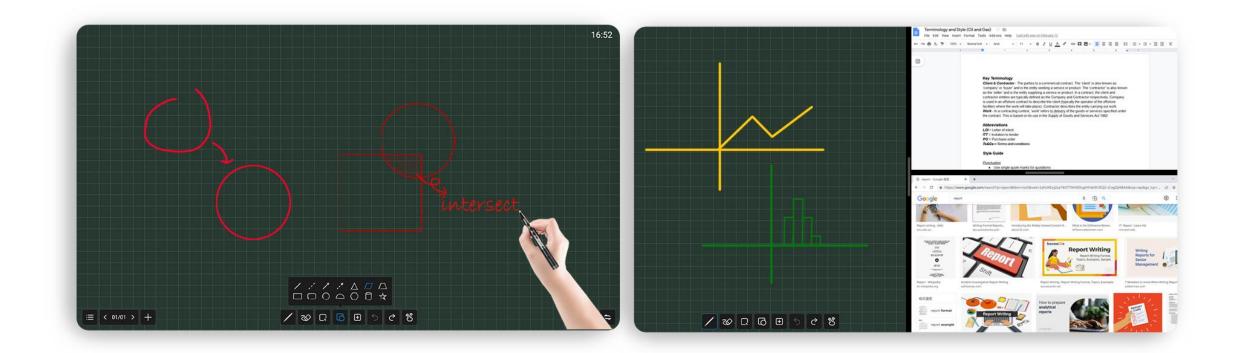

#### Write "Infinity" on AI Whiteboard

IQTouch TB1100 Pro brings you the built-in 4K AI whiteboard with endless possibility. More intelligent functions like handwriting, shape recognition, split screen mode and smart table are offered to improve the presentation in every way.

#### Zero+ Bonding / Infrared Ultra Fine Tech / Windows Ink

TB1100 Pro is designed with fully upgraded zero+ bonding and Infrared Ultra Fine (IUF) technology that empowers the screen high-level image quality, interactive view, instant response and high precision, revitalizing more vivid visual experience and natural writing. With the collaborative Windows Ink that supports writing on MS Office documents, saving annotations in files and share, you will never lose a thought.