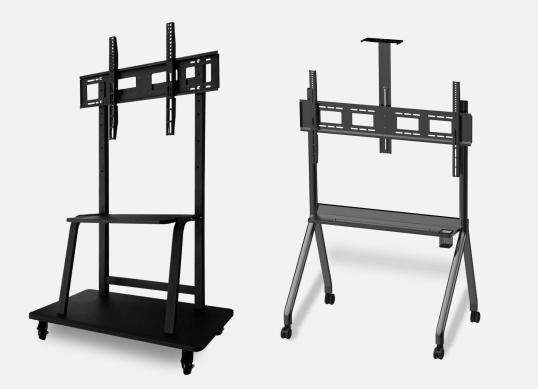

creenshot



Wireless Presenter







Annotation



Digital Laser Pointer



Play&Pause Video



Spotlight



Magnifier

#### Soulmates for IQTouch - OPS



## Use your familiar Windows 10 on the IFP

Pre-install IQ KitsMemos whiteboard software and JoinMemos collaboration meeting software with activated license.





Chipset Intel

CPU Intel®Core i7, 10th Gen



Memory 8GB



#### Soulmates for IQTouch - IQShare Button C3 Pro



## Share your screen with a click of a button

\*USB & HDMI button available for choice



No network requirement



Type-C button for 4K wireless casting





Driver free

BYOM

#### Soulmates for IQTouch - IQSound SA200



# Enjoy the immersive sound effect





80W output

Bluetooth 5.0



4\*full-range speakers 2\*tweeters



Wired and wireless connection





# More around your IFP freely for flexible use



Suitable for 55"-86"

#### IQTouĉh

# THANKS

**IQ** Authorized Dealer

- IQ Board Australia
- 6 Lakewood Blvd, Carrum Downs Victoria, 3201 AUSTRALIA
- **L** 1300 472 627 (1300 IQBOARD)
- www.iqboard.com.au
- enquiries@iqboard.com.au