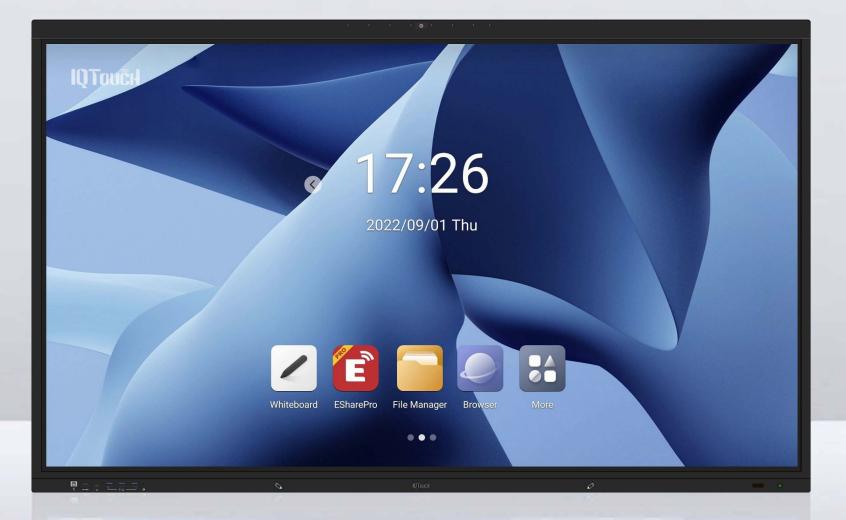

## IQTouĉh

# IQTOUCH TB1100 PRO

Interactive Panel with AI Camera



IQBOARD AUSTRALIA



## Powerful Inside Performance

IQTouch TB1100 Pro adopts the updated Android 11.0 version with 4K intuitive interface and 8G RAM+128G ROM ensures extremely stable and powerful system. Smoothly run and switch among multiple applications, greatly improve the efficiency of a meeting room.

8G RAM 128G ROM

Android 11.0



# Advanced Audiovisual Performance

#### • 4K Al Camera

Built in 4K AI Camera with voice tracking and auto framing, precisely positioning and automatically switching focus between the different speakers in video conference.

#### • 8 Array Mic

Seamlessly integrating 8 microphone arrays embrace Acoustic Echo Cancellation (AEC) technology and support the ideal voice pickup range of up to 6 meters.

#### Write "Infinity" on AI Whiteboard

IQTouch TB110