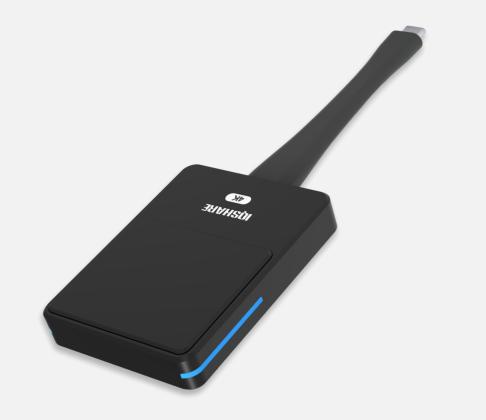

#### Soulmates for IQTouch - IQShare Button C3 Pro

## Share your screen with a click of a button

\*USB & HDMI button available for choice

No network requirement

Type-C button for 4K wireless casting

Driver free

BYOM