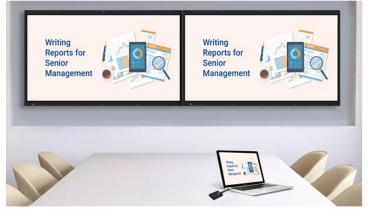

## **HDMI OUT** for **Extended Screen**

Dual screen solution enables simultaneously delivering the 4K@60fps image and sound from the interactive display to the extended screen. It is ideal for the larger space of the classroom or conference room to maximize