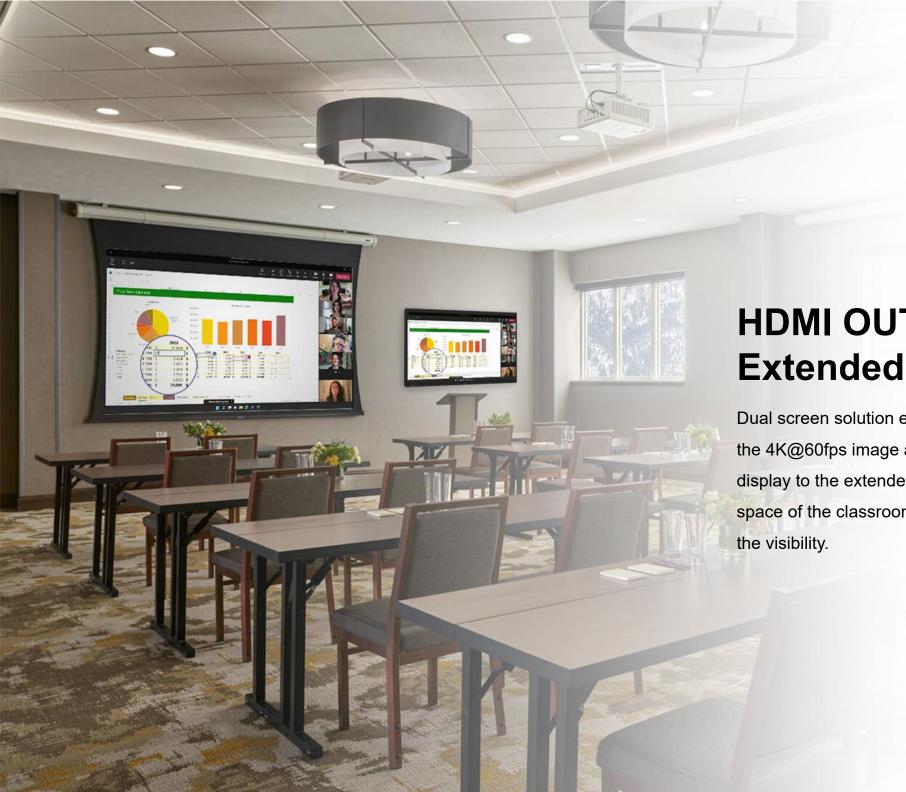

## **HDMI OUT** for **Extended Screen**

Dual screen solution enables simultaneously delivering the 4K@60fps image and sound from the interactive display to the extended screen. It is ideal for the larger space of the classroom or conference room to maximize