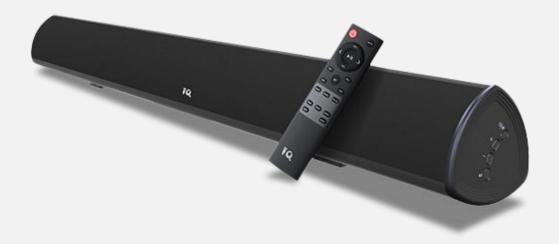

#### Soulmates for IQTouch - IQSound SA200

# Enjoy the immersive sound effect

80W output

Bluetooth 5.0

4\*full-range speakers 2\*tweeters

Wired and wireless connection