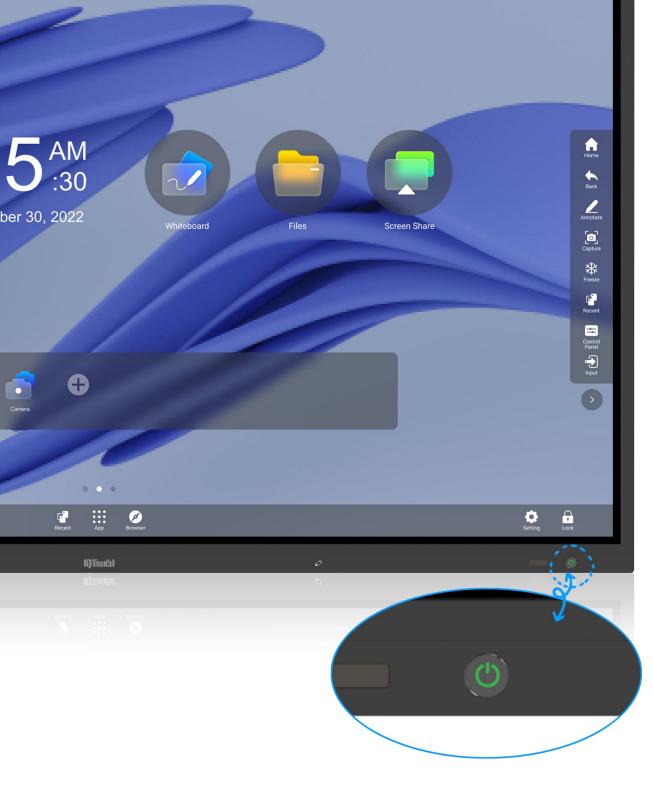

#### 3-in-1 Power button, more than a switch

Put screen into sleep mode

Shut down the OPS

Power off the IFP