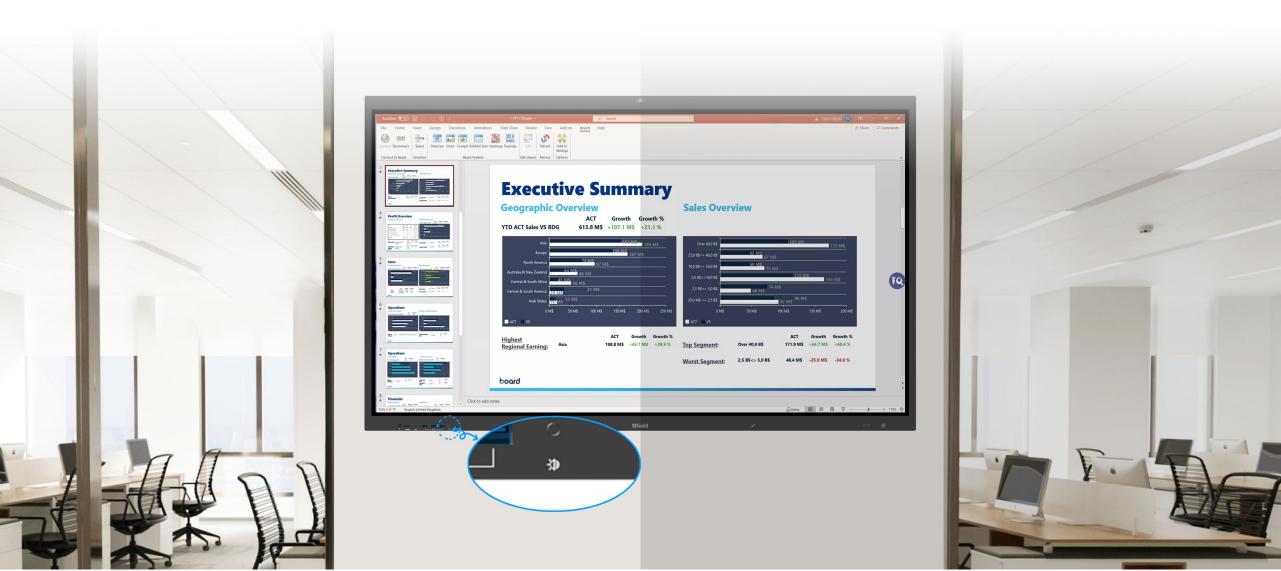

#### **Ambient light sensor - Auto adjust brightness**

Integrated with a smart ambient light sensor so that the screen brightness can be adjusted automatically to the surroundings. It protects the users'eyes so that they can watch the screen content more comfortably.