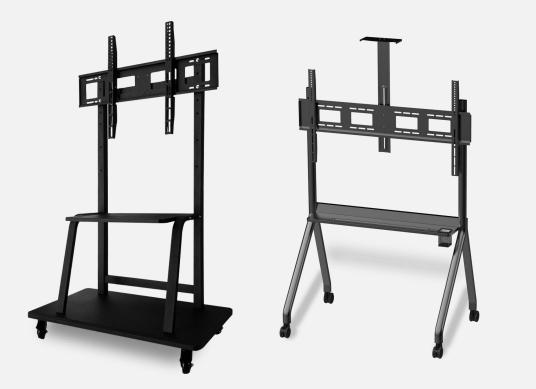

r Switch



Screenshot



Wireless Presenter



Blackboard





Annotation



Digital Laser Pointer



Play&Pause Video



Spotlight



Magnifier

#### Soulmates for IQTouch - OPS



#### Use your familiar Windows 10 on the IFP

Pre-install IQ KitsMemos whiteboard software and JoinMemos collaboration meeting software with activated license.



Chipset Intel



CPU Intel®Core i7, 10th Gen



Memory 8GB



#### Soulmates for IQTouch - IQShare Button C3 Pro



#### Share your screen with a click of a button

\*USB & HDMI button available for choice



No network requirement



Type-C button for 4K wireless casting







BYOM

#### Soulmates for IQTouch - IQSound SA200



## Enjoy the immersive sound effect





80W output

Bluetooth 5.0



4\*full-range speakers 2\*tweeters



connection





#### More around your IFP freely for flexible use



### IQTouĉh