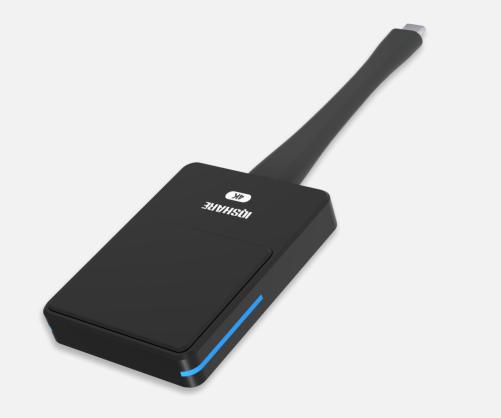

#### Soulmates for IQTouch - IQShare Button C3 Pro

#### Share your screen with a click of a button

\*USB & HDMI button available for choice

No network requirement

Type-C button for 4K wireless casting

BYOM