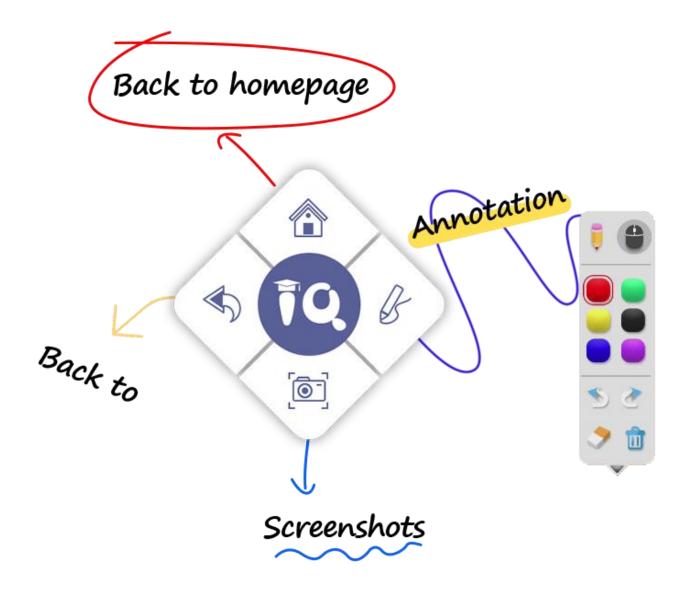

### Floating toolbar over any source

Whenever or wherever you want to make an annotation, go to IQ OS Homepage or take a screenshot, the floating menu is there for immediate use.