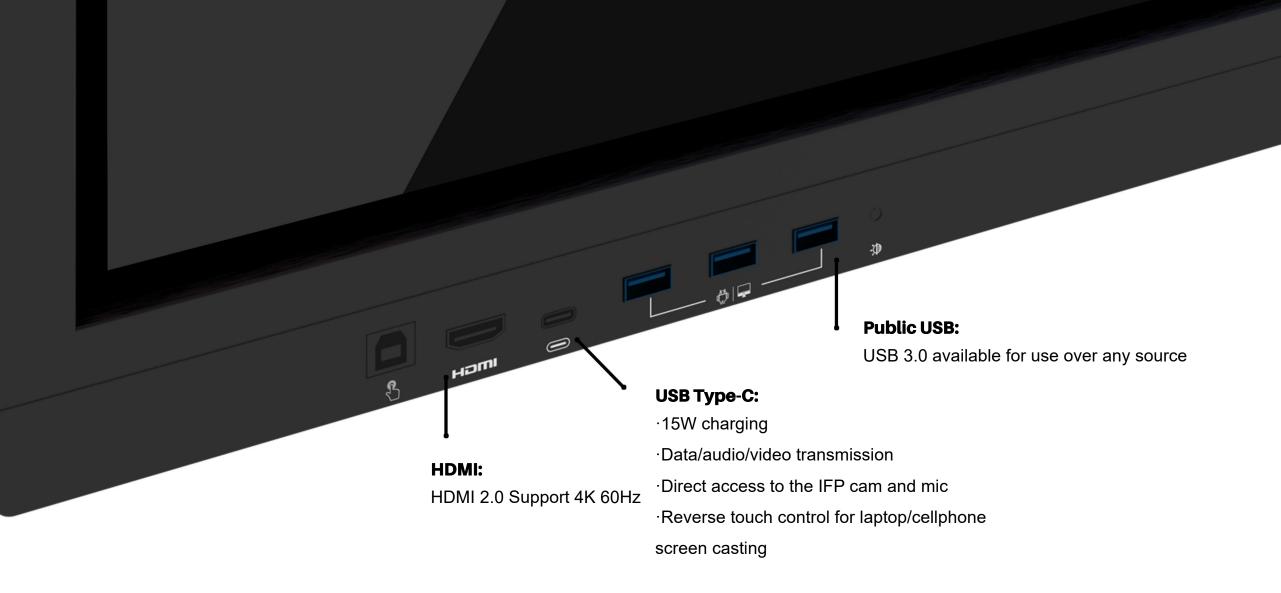

ly upgraded zero<sup>+</sup> bonding technology guarantees 0~1mm air gap between LCD panel and glass, taking screen image quality to the higher level.





## 4K UHD Display

The screen of 4K UHD delivers crystal clarity with high contrast, high brightness and high range NTSC (>80% NTSC). Vibrant colors and lifelike images create an immersive environment.

0

### Infrared Ultra Fine Writing

Infrared Ultra Fine (IUF) technology empowers the screen instant response and high precision, revitalizing more vivid and natural writing as pen-on-paper experience.





20-point touch

20-point writing





### Windows Ink Compatible

Support direct writing on MS Office documents, save annotations in the original file and share. With multifunctional collaborative Ink, you will never lose a thought.



#### **Every interface counts**



#### 3-in-1 Power button, more than a switch





Put screen into sleep mode

Shut down the OPS

Power off the IFP

#### **Ambient light sensor - Auto adjust brightness**

Integrated with a smart ambient light sensor so that the screen brightness can be adjusted automatically to the surroundings. It protects the users'eyes so that they can watch the screen content more comfortably.



### Upgraded Video Conference

Integrating VC module, an instant remote meeting can be easily started.





4K Camera

8 Mic Arrays 2\*15





#### **Bring Your Own Meeting \***

As a natural extension of BYOD, BYOM allows you to wirelessly access the camera and microphone of TE1100 Pro and start the video conference with your preferred UC platform.

\*Works with IQShare B