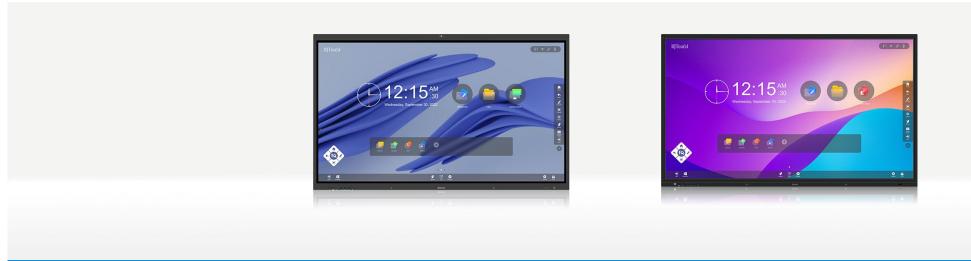

## IQTOUCH TE1100 SERIES

Define elegant simplicity

₩₩₩.IQBOARD.COM.AU

Android 11.0 Windows 10

#### 4K UHD Display

Zero<sup>+</sup> Bonding

8 Mic Arrays

USB-C with 15W Power

Windows Ink Compatible

4K Camera