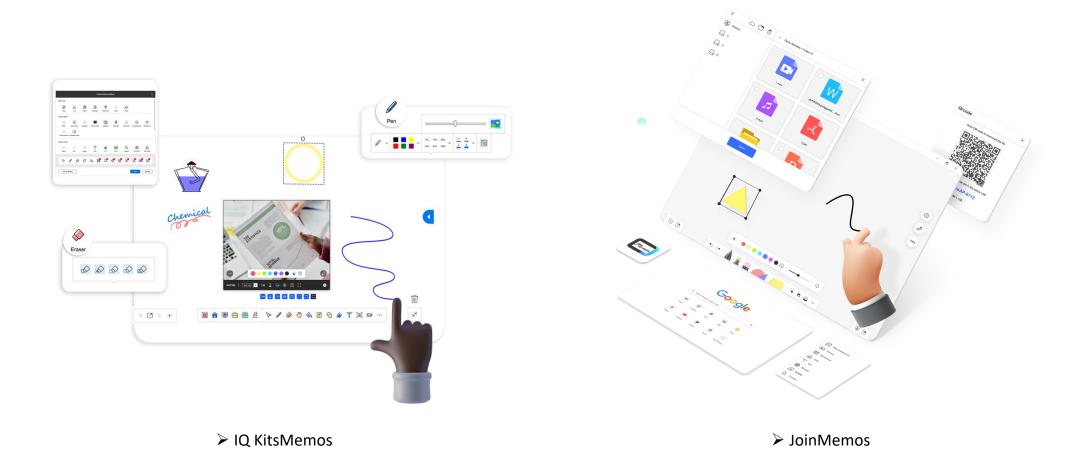

#### **Collaborative Software for Teaching & Meeting**

\*Please refer to IQ KitsMemos and JoinMemos brochure for more details of the software.

|                   | TE1100 Pro        | TE1100            |
|-------------------|-------------------|-------------------|
| Size              | 65", 75", 86"     | 65", 75", 86"     |
| 4K Camera         | YES               | NO                |
| Array Microphones | YES               | NO                |
| Туре-С            | YES               | YES               |
| Hardware          | 4G RAM<br>32G ROM | 4G RAM<br>32G ROM |
| IQ OS V2.0        | YES               | YES               |