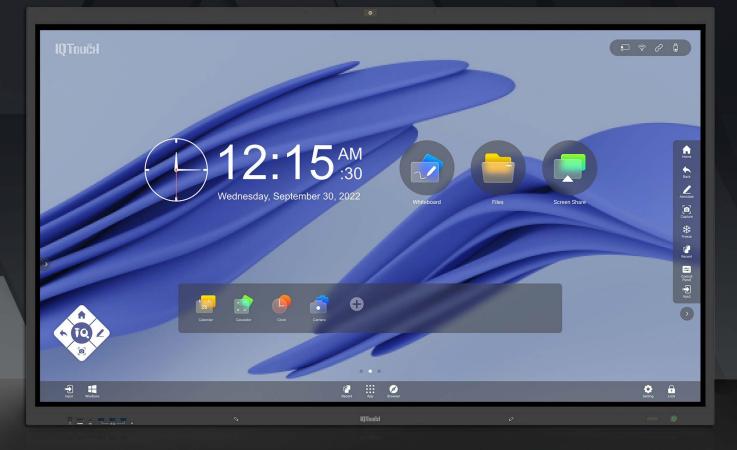

#### **Every interface counts**

#### IQ OS V2.0 - Simply slide to use

Extend the smooth sliding experience on small tablets to the large screen, providing three main pages for convenient operation, where you can quickly get access to recently used applications or screenshots.