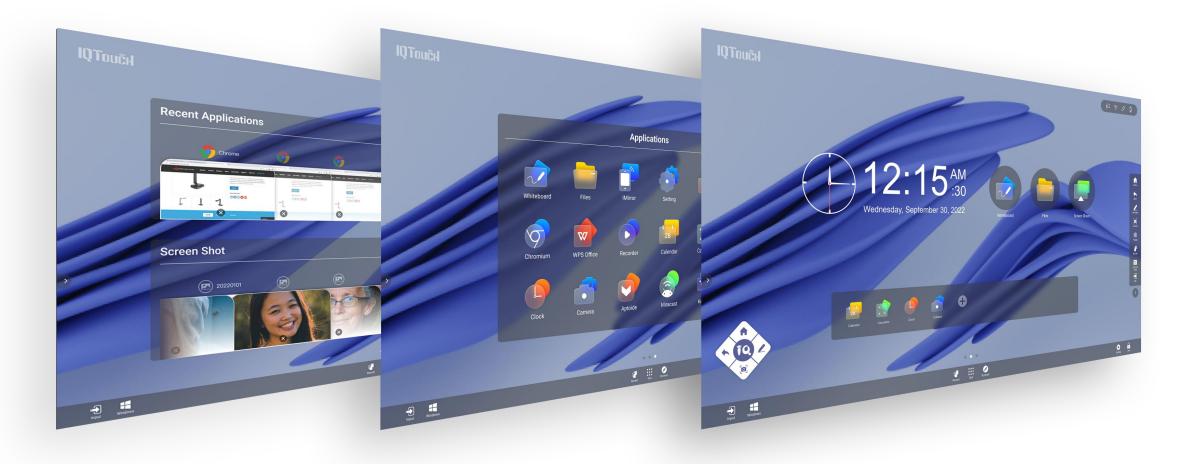

#### IQ OS V2.0 - Simply slide to use

Extend the smooth sliding experience on small tablets to the large screen, providing three main pages for convenient operation, where you can quickly get access to recently used applications or screenshots.

### Floating toolbar over any source

Whenever or wherever you want to make an annotation, go to IQ OS Homepage or take a screenshot, the floating menu is there for immediate use.