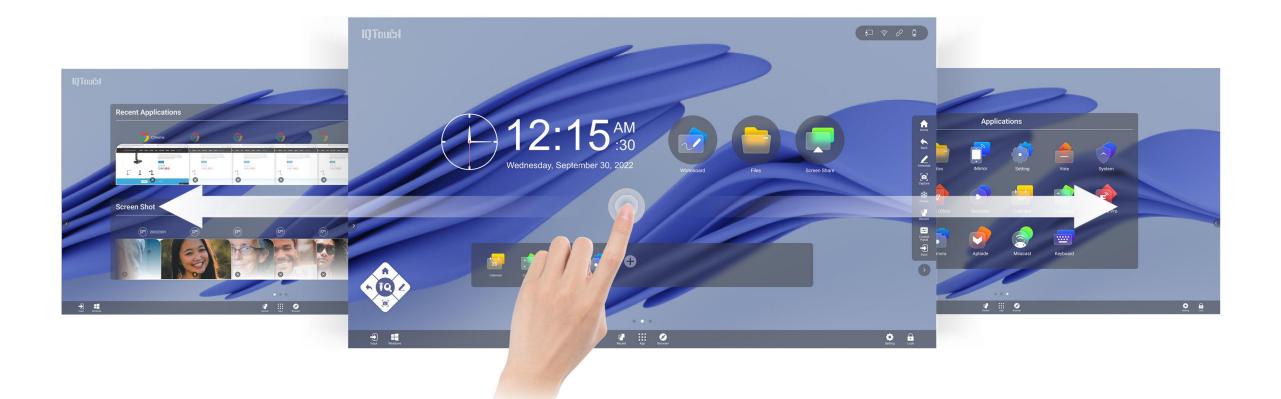

#### IQ OS V2.0 - Simply slide to use

Extend the smooth sliding experience on small tablets to the large screen, providing three main pages for convenient operation, where you can quickly get access to recently used applications or screenshots.