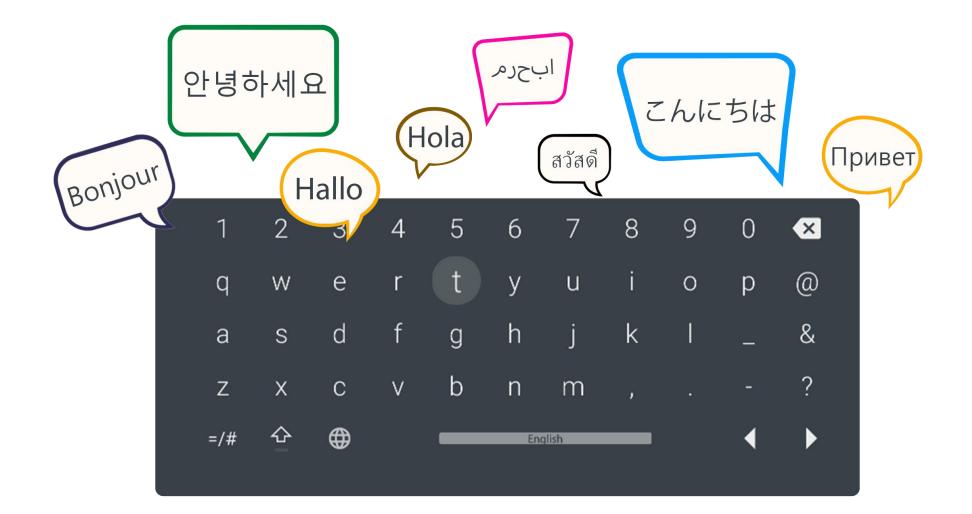

#### Multi-language keyboard for diverse culture

Support English, Arabic, French, Russian, Spanish and many other languages input conveniently.