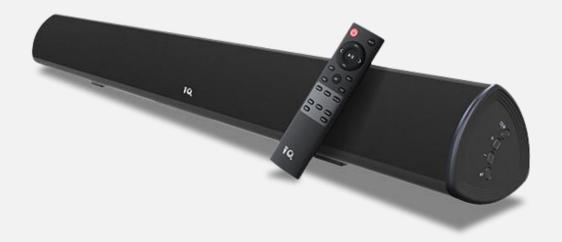

#### Soulmates for IQTouch - IQSound SA200

## Enjoy the immersive sound effect

80W output

Bluetooth 5.0

4\*full-range speakers 2\*tweeters

connection