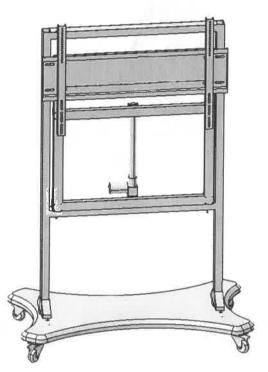

## LCD CART INSTALLATION GUILD

Model NO.: DT-E

To ensure the mobile stand can be installed correctly, please read this installation guild carefully and keep it properly for future reference.

You can also authorize some professional installation company to install this mobile stand for you. This mobile stand can be used in house, office etc.

## II. Installation Sequence and Component Structure Drawing

Step 1

Step 2

|  | 4      | <u>1</u> |
|--|--------|----------|
|  | TO THE |          |

| NO.             | NO. Name                          |     |
|-----------------|-----------------------------------|-----|
| 1               | Lifting device                    | 1   |
| Required screws | M10×25 hex<br>screw and<br>washer | x 4 |