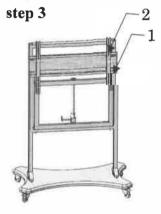

**Ⅲ** adjustment method

| NO.             | Name             | QTY |
|-----------------|------------------|-----|
| 1               | TV hanging board | 1   |
| 2               | TV hooks         | 2   |
| Required screws | M8×30 hex screw  | 4   |
|                 | M8*16 hex        | 4   |
|                 | Φ8 washer        | 8   |