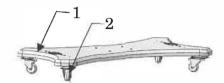

## II. Installation Sequence and Component Structure Drawing

Step 1

Step 2

|  | 4      | <u>1</u> |
|--|--------|----------|
|  | TO THE |          |

| NO.             | NO. Name                          |     |
|-----------------|-----------------------------------|-----|
| 1               | Lifting device                    | 1   |
| Required screws | M10×25 hex<br>screw and<br>washer | x 4 |