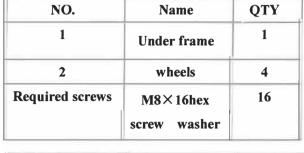

## II. Installation Sequence and Component Structure Drawing

Step 1

Step 2

|  | 4      | <u>1</u> |
|--|--------|----------|
|  | TO THE |          |

| NO.             | NO. Name                          |     |
|-----------------|-----------------------------------|-----|
| 1               | Lifting device                    | 1   |
| Required screws | M10×25 hex<br>screw and<br>washer | x 4 |