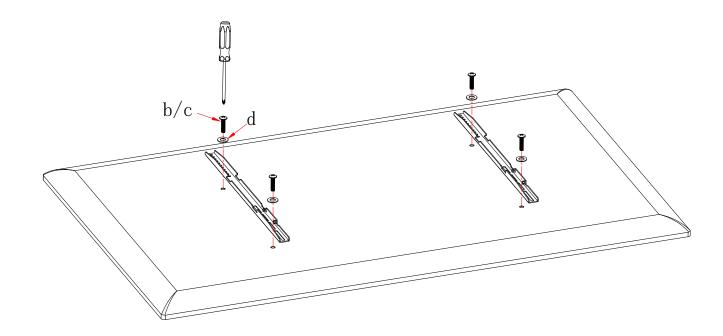

#### Step 3:

Turn a screw (a) into the hole as shown in Figure 3 in advance, do not lock and reserve adistance of 8mm. Then hang up the tray and lock all six screws (a).(Figure 3)

Step 4:

As shown in Figure 4, lay the conference screen flat, and select the appropriate screw to connect the bracket with the screen.(Figure 4)