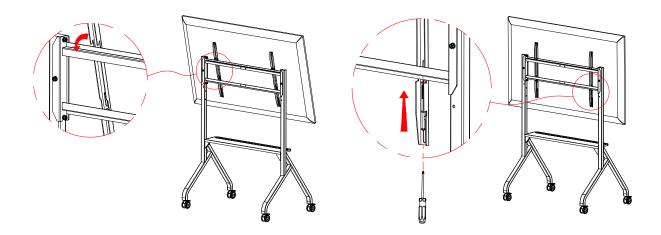

Figure 4

Step 5:

Install the interactive display with the bracket on the wall plate, ensure that the hook is hung on the border of the wall plate, and then lock the safety screw on the bracket.(Figure 5)