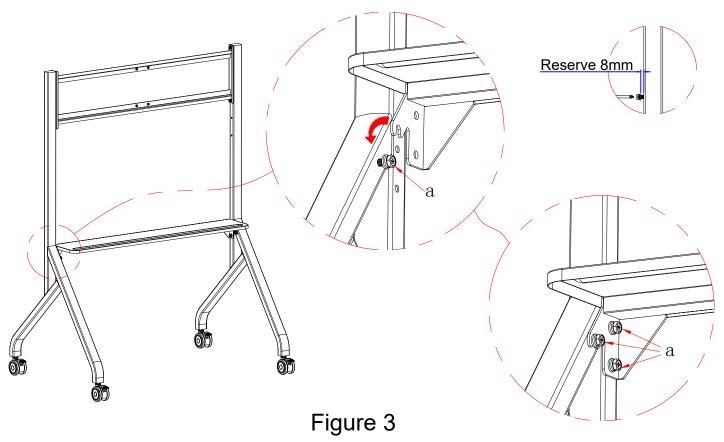

#### Step 3:

Turn a screw (a) into the hole as shown in Figure 3 in advance, do not lock and reserve adistance of 8mm. Then hang up the tray and lock all six screws (a).(Figure 3)

Step 4:

As shown in Figure 4, lay the conference screen flat, and select the appropriate screw to connect the bracket with the screen.(Figure 4)