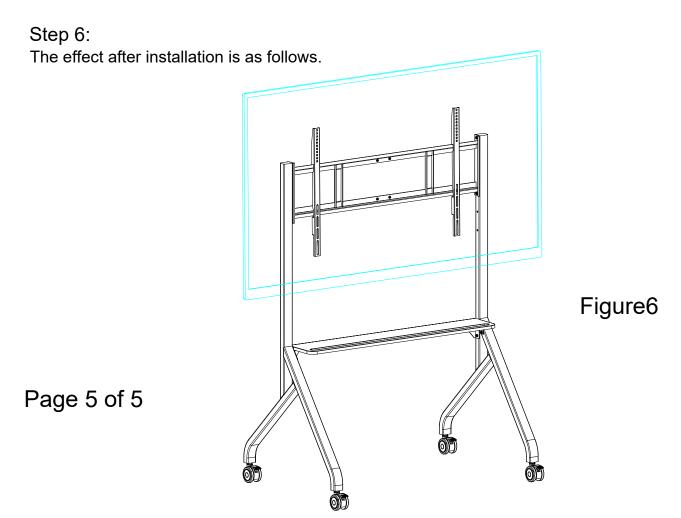

Figure 4

Step 5:

Install the interactive display with the bracket on the wall plate, ensure that the hook is hung on the border of the wall plate, and then lock the safety screw on the bracket.(Figure 5)