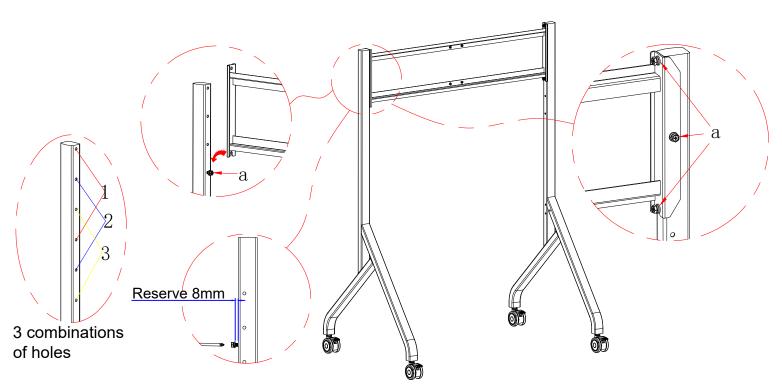

#### Step2:

There are 3 combinations of installation holes in the wall plate. Choose the combination you need. Turn a screw (a) into the lower hole of the combination in advance. Do not lock it and reserve adistance of 8mm. Then hang up the wall plate and lock all six screws (a).(Figure 2)