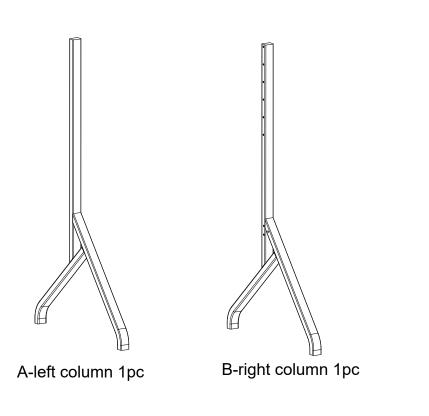

Step 1: Adjust the wheels to the braking state, and then screw the four wheels onto the left and right columns. (Figure 1)