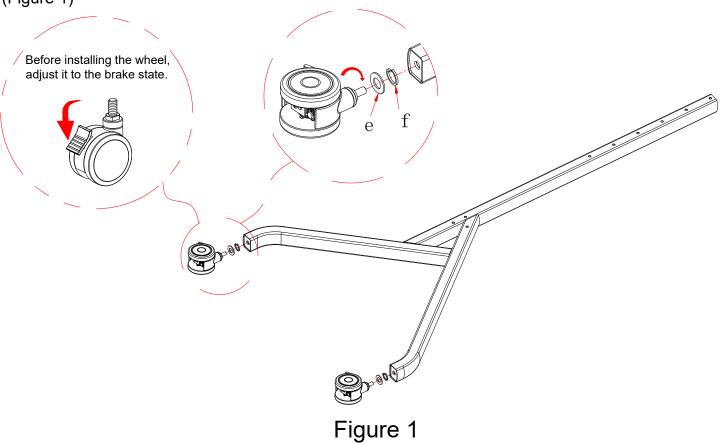

Step 1: Adjust the wheels to the braking state, and then screw the four wheels onto the left and right columns. (Figure 1)