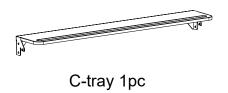

#### Step 3:

Turn a screw (a) into the hole as shown in Figure 3 in advance, do not lock and reserve adistance of 8mm. Then hang up the tray and lock all six screws (a).(Figure 3)

Step 4:

As shown in Figure 4, lay the conference screen flat, and select the appropriate screw to connect the bracket with the screen.(Figure 4)