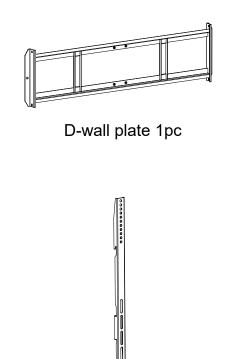

#### Step2:

There are 3 combinations of installation holes in the wall plate. Choose the combination you need. Turn a screw (a) into the lower hole of the combination in advance. Do not lock it and reserve adistance of 8mm. Then hang up the wall plate and lock all six screws (a).(Figure 2)