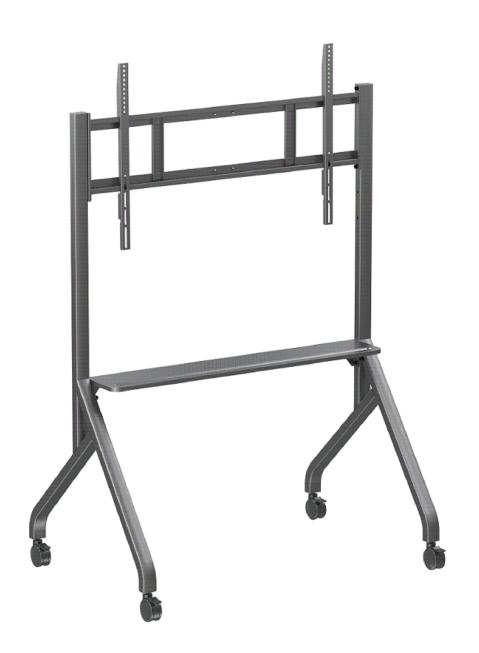

## Model-FHMS-01

- To use the product safely and correctly, please read this manual carefully before installation.
- This product is suitable for 65-100 inch interactive display.
- The maximum capacity of this cart is 100 KG