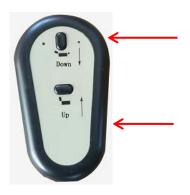

# IV.adjustment method

Use the remote control to control the lifting of the bracket