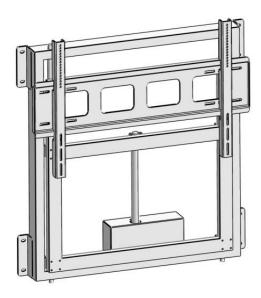

**III. Installation Sequence and Component Structure** 

# **Drawing**

1. Determine the installation position of the support, such as installation on the wall, to ensure that the wall has sufficient strength. Drill the hole after drawing the drilling hole position at + in the figure, and the electric drill bit is Φ 14. The drilling depth is slightly deeper than the length of the expansion pipe. After drilling, knock in the expansion bolt. Fix the bracket on the wall and ensure that the bolts are tightened.

2. Install the two hooks on the mounting hole on the back of the TV, and then hang them on the wall hanging plate.