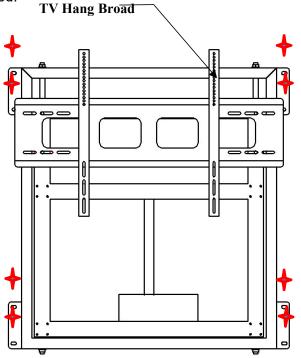

# **Drawing**

1. Determine the installation position of the support, such as installation on the wall, to ensure that the wall has sufficient strength. Drill the hole after drawing the drilling hole position at + in the figure, and the electric drill bit is Φ 14. The drilling depth is slightly deeper than the length of the expansion pipe. After drilling, knock in the expansion bolt. Fix the bracket on the wall and ensure that the bolts are tightened.

2. Install the two hooks on the mounting hole on the back of the TV, and then hang them on the wall hanging plate.