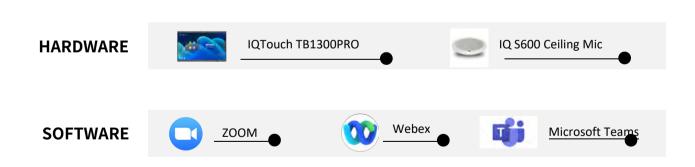

<sup>\*</sup>Specifications are subject to change without notice. \*All dimensions  $\pm 1$ cm.

For "Hybrid Classrooms" and "Medium-to -Large Meeting Spaces" we suggest you using the IQ CV810 together with: