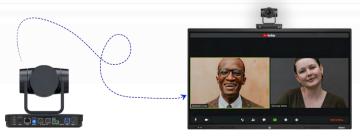

## Versatile ports with plug-and-play simplicity

Provide versatile ports including HDMI 2.0, USB 3.0 and LAN for audio and video output. Meet your need for any type of connectivity. The plug-and-play connection allows you to set up easily. Just start your video meeting anytime.

#### IP based management and streaming

LAN port connectivity on CV810 allows it to have web-based control and RTSP/RTMP stream, easily connect live video content to any online broadcasting platform including YouTube.