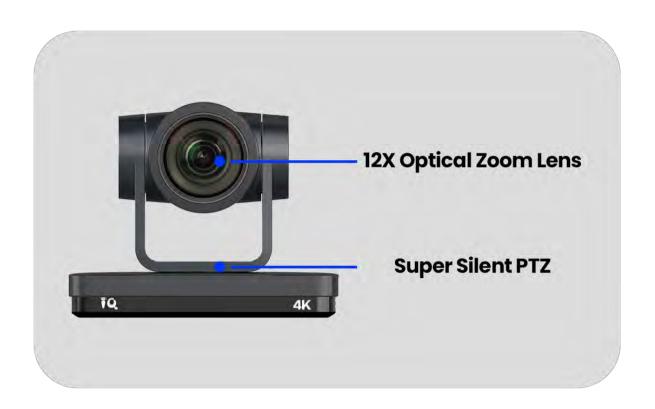

## 12X optical zoom lens with auto focus

12X optical zoom presents extraordinary 4K image. Leading algorithm enables the camera auto focus fast and accurately. Whether you are moving, zooming in or capturing close-up view, it still shows ultra high definition of the recorded images.

#### Super silent PTZ camera

High-precision stepping motors ensure smooth operation of the camera, and make no noise when camera is moving. You don't have to worry about the shaking and blurring of the image caused by camera instability any more.