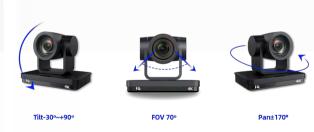

#### **Built-in gravity sensor for auto reverse**

Built-in gravity sensor supports auto rotation on PTZ, which means it can automatically adjust the image orientation when you install the camera upside down. No need to manually set and adjust. Everything is ready for you.

| Interface Features            |                                                                                                                                                |
|-------------------------------|------------------------------------------------------------------------------------------------------------------------------------------------|
| Interfaces                    | HDMI, LAN(POE), USB3.0 (Type B, compatible with USB2.0), A-IN, RS232-in & out; RS422 (Compatible with RS485), Dial switch, DC12V, Power Switch |
| Video Compression             | LAN: H.264, H.265<br>USB 3.0: MJPG, H264, YUY2, NV12                                                                                           |
| Audio-in Interface            | Double track 3.5mm linear Input                                                                                                                |
| Audio out                     | HDMI, LAN, USB3.0                                                                                                                              |
| <b>Audio Compression</b>      | AAC, MP3, G.711A                                                                                                                               |
| LAN                           | 10M/100M/1000M adaptive Ethernet port, support POE and audio/video output                                                                      |
| Network Protocol              | RTSP, RTMP, ONVIF, GB/T28181, VISCA Control Protocols, Remote Upgrade, reboot and reset                                                        |
| Control Interface             | RS232-IN, RS232-OUT, RS422 (RS485)                                                                                                             |
| Serial Protocol               | VISCA/ Pelco-D / Pelco-P; Baud rare: 115200/38400/9600/4800/2400                                                                               |
| USB Communication<br>Protocol | UVC (video) , UAC (audio)                                                                                                                      |
| Power Interface               | HEC3800 (DC12V)                                                                                                                                |
| Power Adapter                 | In: AC110V-AC220V; Out: DC12V/2.5A                                                                                                             |
| Input Voltage                 | DC12V±10%                                                                                                                                      |
| Input Current                 | <1A                                                                                                                                            |
| Power Consumption             | <12W                                                                                                                                           |
| PTZ Parameters                |                                                                                                                                                |
| Pan Rotation                  | -170°~+170°                                                                                                                                    |
| Tilt Rotation                 | -30°~+90°                                                                                                                                      |
| Pan Control Speed             | 0.1°/s~120°/s                                                                                                                                  |
| Tilt Control Speed            | 0.1°/s~80°/s                                                                                                                                   |
| Preset Speed                  | Pan: 120°/s,Tilt: 80°/s                                                                                                                        |
| Preset Number                 | 255 Presets (10 presets by remote control)                                                                                                     |