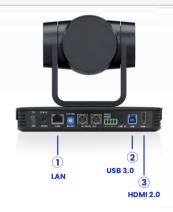

## Versatile ports with plug-and-play simplicity

Provide versatile ports including HDMI 2.0, USB 3.0 and LAN for audio and video output. Meet your need for any type of connectivity. The plug-and-play connection allows you to set up easily. Just start your video meeting anytime.

#### IP based management and streaming

LAN port connectivity on CV810 allows it to have web-based control and RTSP/RTMP stream, easily connect live video content to any online broadcasting platform including YouTube.