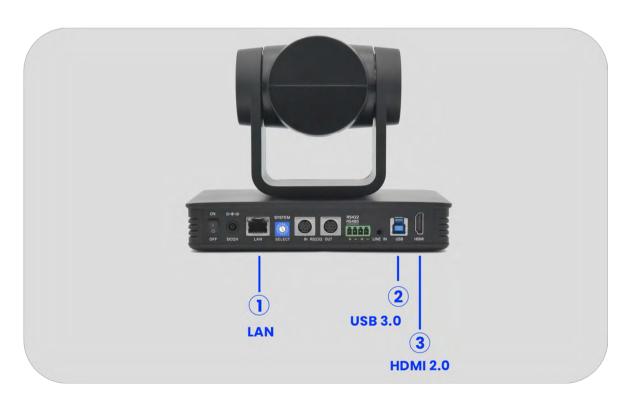

## Versatile ports with plug-and-play simplicity

Provide versatile ports including HDMI 2.0, USB 3.0 and LAN for audio and video output. Meet your need for any type of connectivity. The plug-and-play connection allows you to set up easily. Just start your video meeting anytime.

#### IP based management and streaming

LAN port connectivity on CV810 allows it to have web-based control and RTSP/RTMP stream, easily connect live video content to any online broadcasting platform including YouTube.