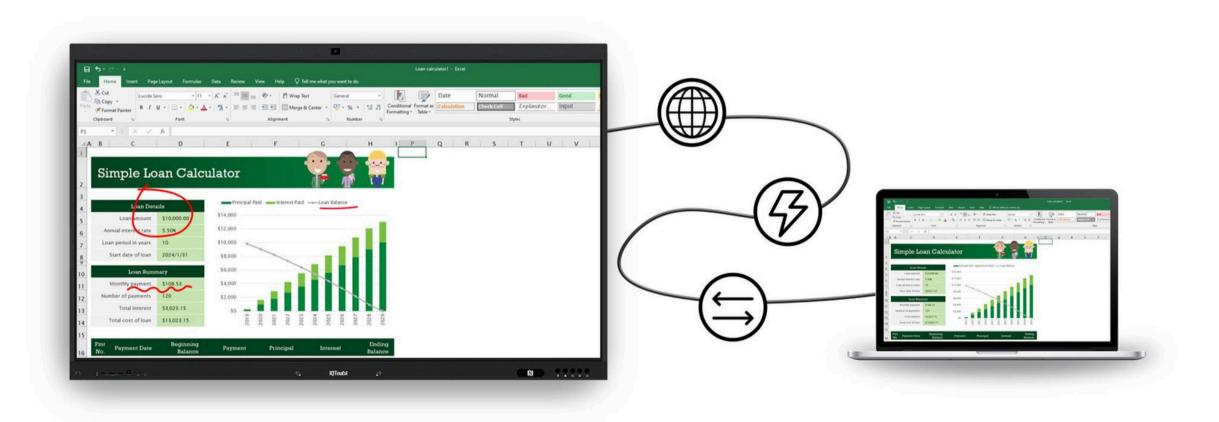

### Plug & Play USB-C

A single cable solution for interactive touch panel realizes two-way touch control, LAN share, 65W fast charging, audio and 4K@60fps video transmission with the interactive display. Compatible with multiple mobile devices such as laptops, tablets, and smartphones, which instantly starts your presentation in a stress-free way.