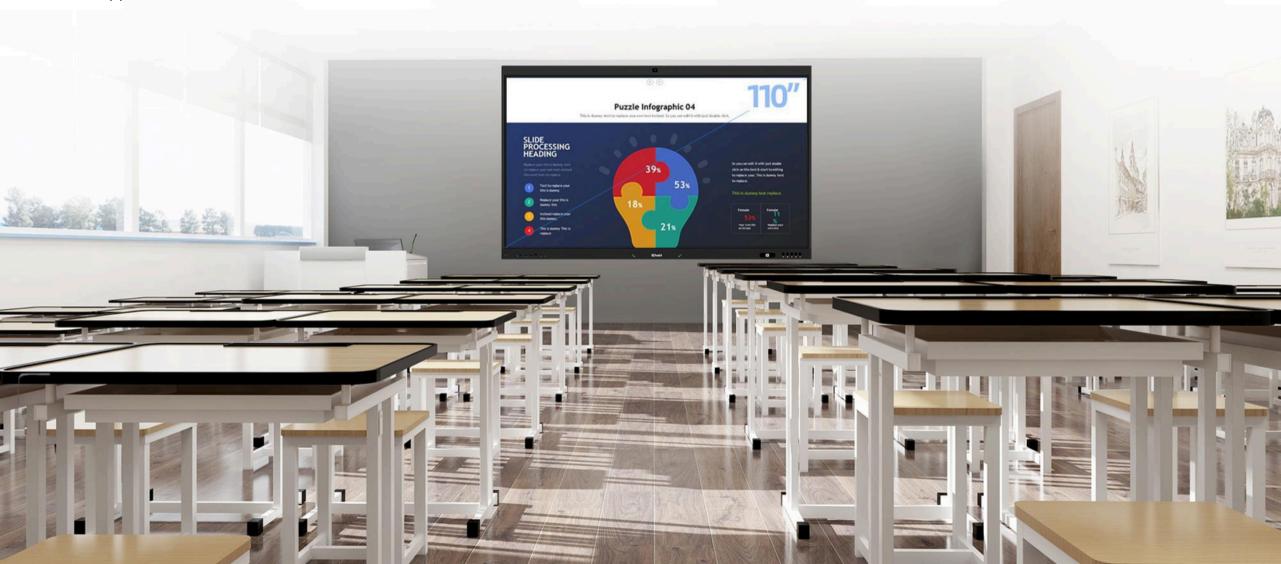

### Transform Spaces with Grand-Scale Vision

Unleash boundless creativity on our canvas of innovation with stunning 98" and 110" screen sizes, and experience a visual grandeur beyond the ordinary. Redefine auditoriums, conference centers, and large classrooms with immersive displays, setting our screens apart in application scenarios.