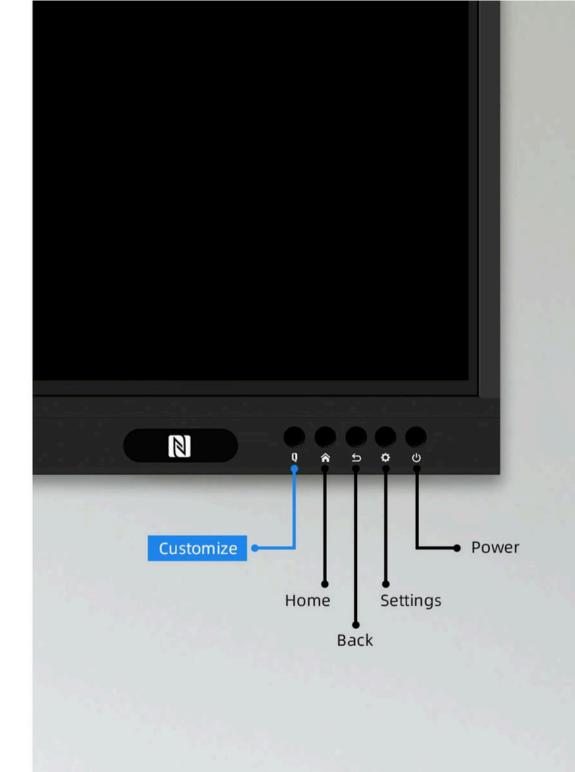

## Tailored Access, Effortless Excellence

The Q Button transforms your experience, providing one-click access to tailored functions. Boost efficiency and intuitiveness, making every interaction with the flat panel a swift and satisfying experience.