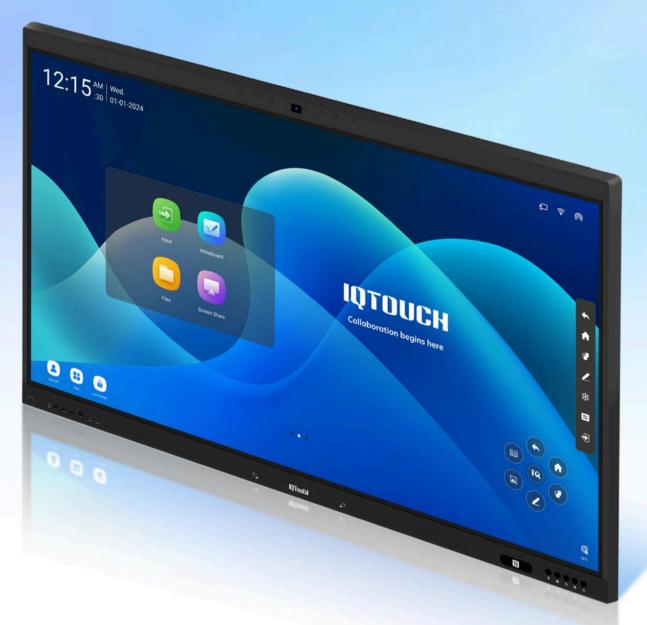

# IQTOUCH TB1300 PRO

Immersive Grandeur: Larger Screen Visuals





### Transform Spaces with Grand-Scale Vision

Unleash boundless creativity on our canvas of innovation with stunning 98" and 110" screen sizes, and experience a visual grandeur beyond the ordinary. Redefine auditoriums, conference centers, and large classrooms with immersive displays, setting our screens apart in application scenarios.





### Proximity Sensor for Ultimate Convenience

Walk closer, watch it awaken. No extra steps, just an instant boost for an improved presentation vibe. Stay focused on teaching or meetings, effortlessly boosting efficiency and intelligence in work and study.





### Immerse in Sensory Brilliance

Elevate your audiovisual experience with the 20W\*2+20W speakers that deliver rich, immersive sound. Combined with a 48MP AI camera and an 8-microphone arra