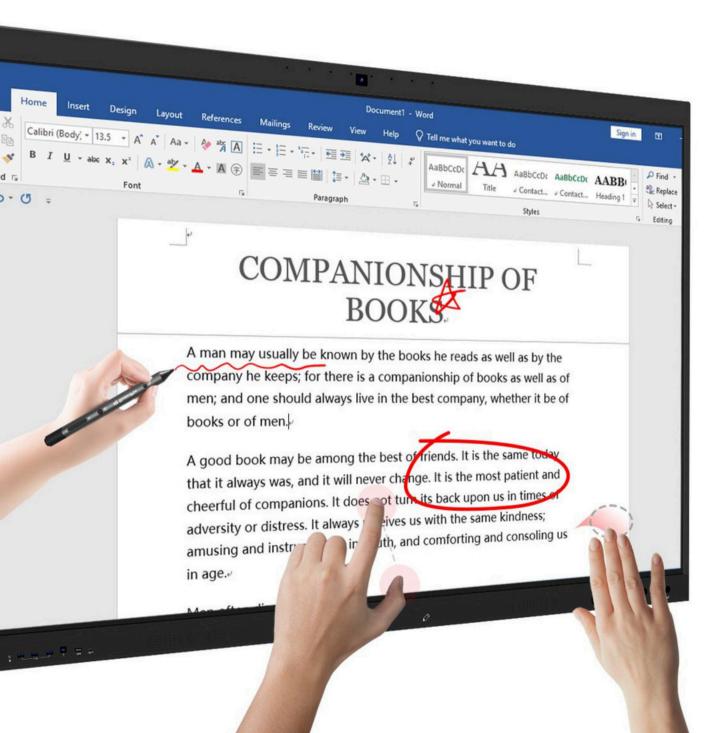

### Precision Perfected, Write the Content

Dive into a world of precision with our ZERO+ bonding technology. Immerse yourself in full-channel 40-point touch control, 20-point writing finesse, and a mere 2mm touch object size.