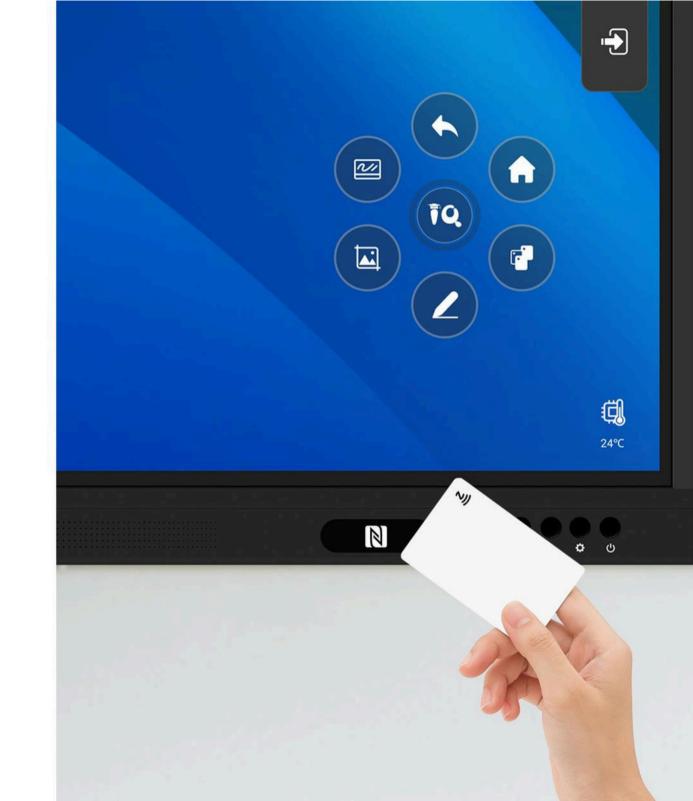

## NFC Magic, Your Flat Panel Assistant

A single tap on NFC area to control power, screen, and touch lock functions effortlessly. Seamlessly manage your interactive flat panel, turning complexity into simplicity with just a touch.