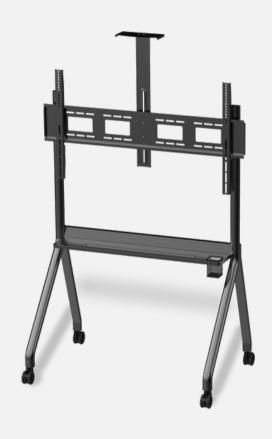

#### Soulmates for IQTouch - Mobile Stand

# Move around your IFP freely for flexible use