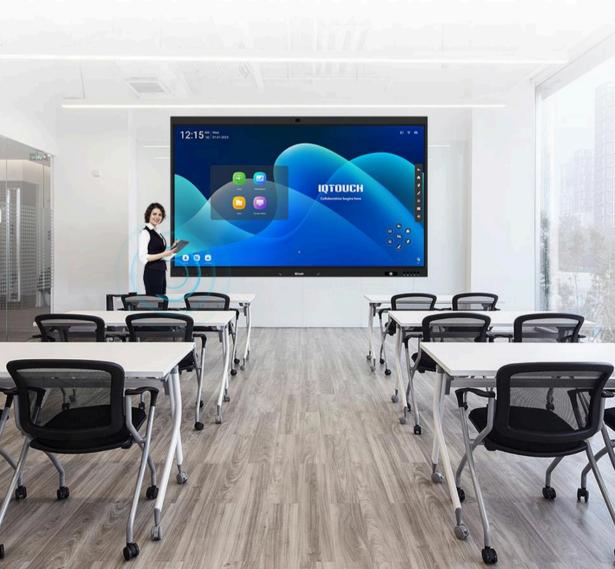

### Transform Spaces with Grand-Scale Vision

Unleash boundless creativity on our canvas of innovation with stunning 98" and 110" screen sizes, and experience a visual grandeur beyond the ordinary. Redefine auditoriums, conference centers, and large classrooms with immersive displays, setting our screens apart in application scenarios.

## Tailored Access, Effortless Excellence

The Q Button transforms your experience, providing one-click access to tailored functions. Boost efficiency and intuitiveness, making every interaction with the flat panel a swift and satisfying experience.