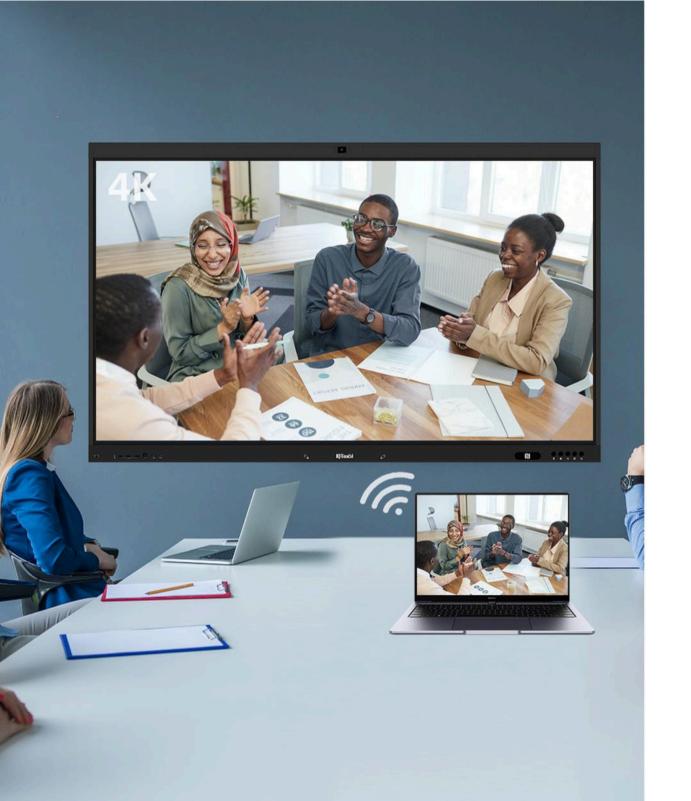

### Immerse in Sensory Brilliance

Elevate your audiovisual experience with the 20W\*2+20W speakers that deliver rich, immersive sound. Combined with a 48MP AI camera and an 8-microphone array, our interactive flat panel guarantees top-notch audiovisual quality for your video meetings.