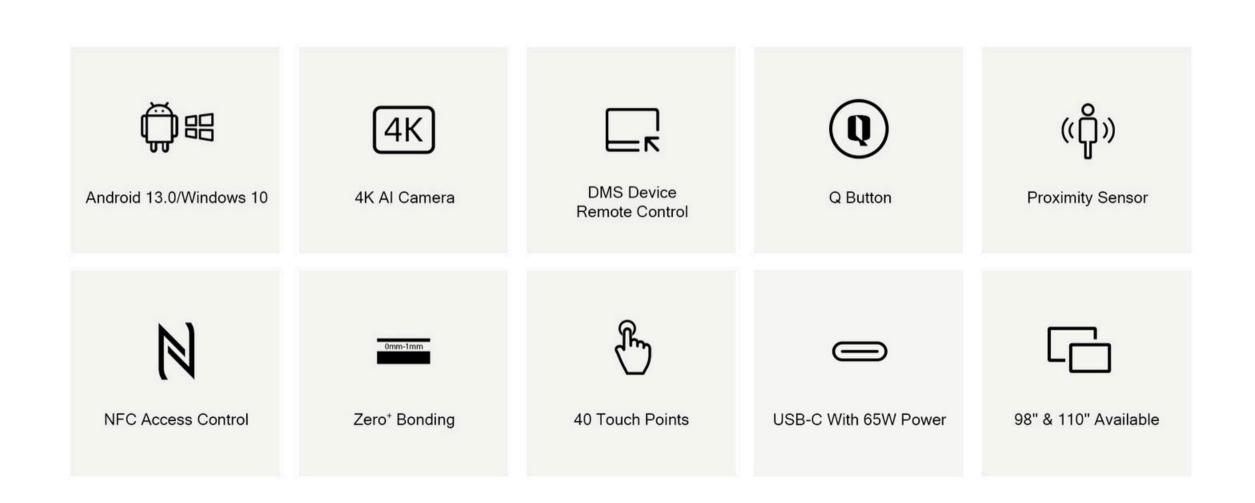

### Proximity Sensor for Ultimate Convenience

Walk closer, watch it awaken. No extra steps, just an instant boost for an improved presentation vibe. Stay focused on teaching or meetings, effortlessly boosting efficiency and intelligence in work and study.

### Precision Perfected, Write the Content

Dive into a world of precision with our ZERO+ bonding technology. Immerse yourself in full-channel 40-point touch control, 20-point writing finesse, and a mere 2mm touch object size.

## Tailored Access, Effortless Excellence

The Q Button transforms your experience, providing one-click access to tailored functions. Boost efficiency and intuitiveness, making every interaction with the flat panel a swift and satisfying experience.

# Command Center in Your Hands

efficiency.

Seize control of your interactive display with DMS
Remote Control, empowering centralized app
management, flexible schedules setting, and task
automation for a simplified experience.
Step into a world where control effortlessly merges with

## NFC Magic, Your Flat Panel Assistant

A single tap on NFC area to control power, screen, and touch lock functions effortlessly. Seamlessly manage your interactive flat panel, turning complexity into simplicity with just a touch.

### Plug & Play USB-C

A single cable solution for interactive touch panel realizes two-way touch control, LAN share, 65W fast charging, audio and 4K@60fps video transmission with the interactive display. Compatible with multiple mobile devices such as laptops, tablets, and smartphones, which instantly starts your presentation in a stress-free way.