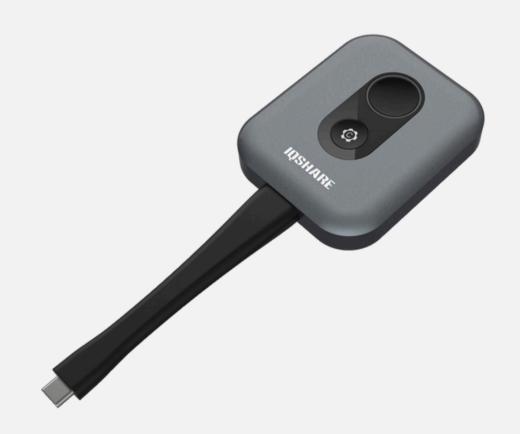

#### Soulmates for IQTouch -IQShare Button C4 Pro

# Share your screen with a click of a button

\*USB & HDMI button available for choice

No network requirement

Type-C button for 4K wireless casting

Driver free

**BYOM** 