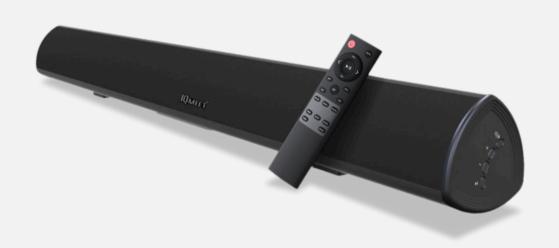

#### Soulmates for IQTouch -IQSound SA200

# Enjoy the immersive sound effect

Bluetooth 5.0

4\*full-range speakers 2\*tweeters

Wired and wireless connection