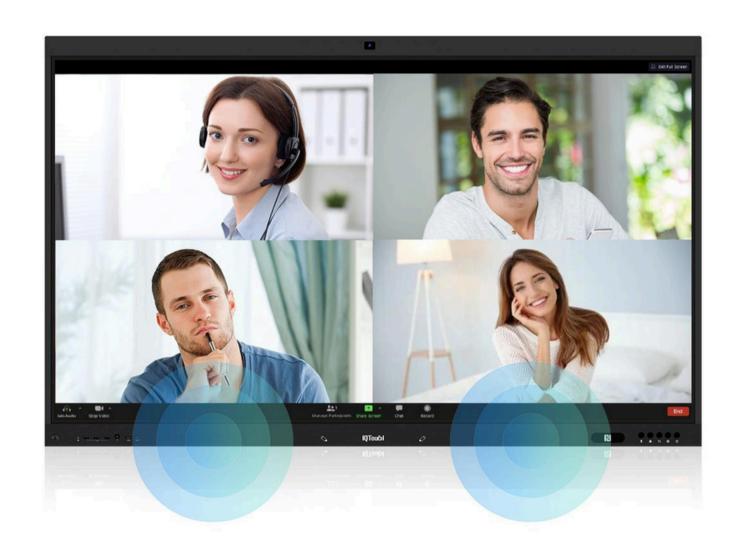

### Immerse in Sensory Brilliance

Elevate your audiovisual experience with the 20W\*2+20W speakers that deliver rich, immersive sound. Combined with a 48MP AI camera and an 8-microphone array, our interactive flat panel guarantees top-notch audiovisual quality for your video meetings.