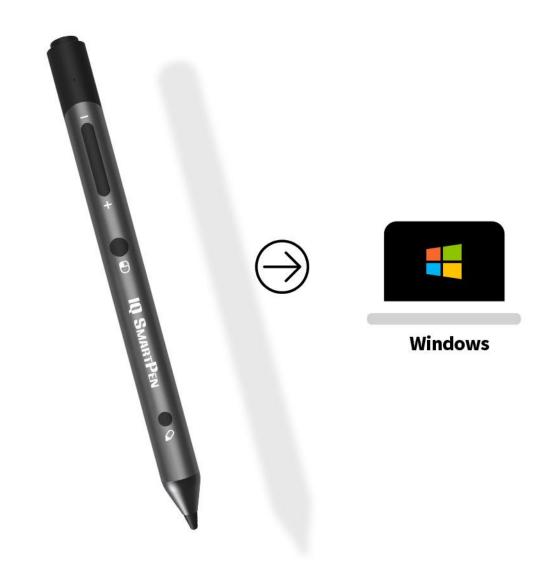

# **Seamless Compatibility Tailored to You**

Experience the perfect synergy between IQ SmartPen and your devices. IQ SmartPen's seamless compatibility with Windows ensures a professional, efficient, and captivating user experience.