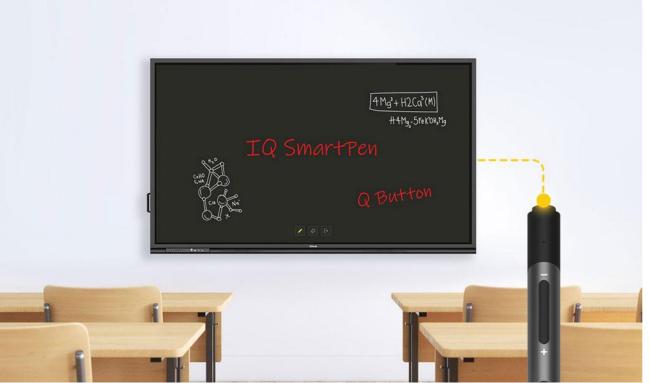

# Unlock Possibilities with Q Button

With Q Button, you're in command. It serves as your direct hyperlink for quick access to favorite apps with a single click. Long-press, and it becomes your versatile tool for annotating and creating on blackboard. More functions, endless possibilities.

Click

Long Press

Eraser

Switch Color