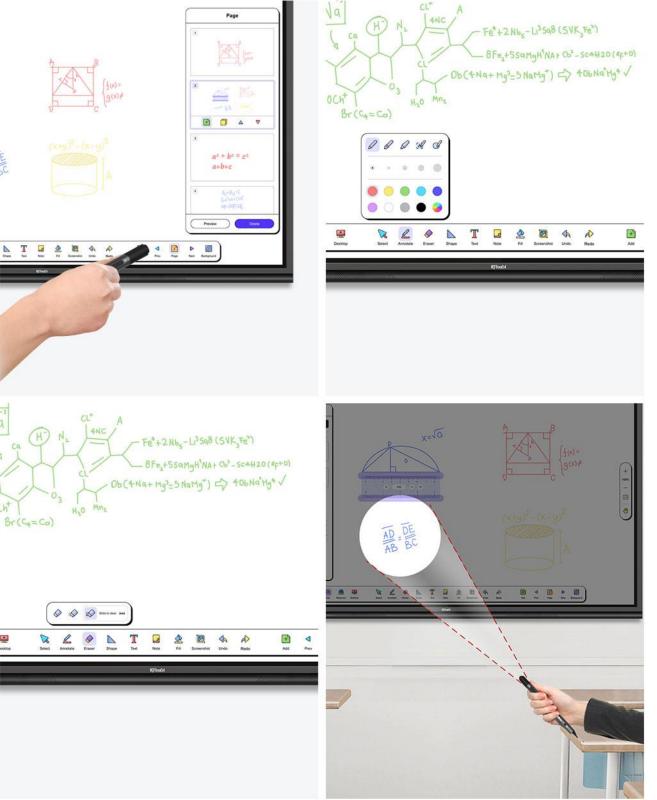

## **Annotate and Erase As You Want**

Whether you're annotating, erasing, or seamlessly switching between an array of vibrant pen tip colors, it's your all-in-one solution for unlocking boundless creativity and functionality.

Click

Long Press

Eraser

Switch Color