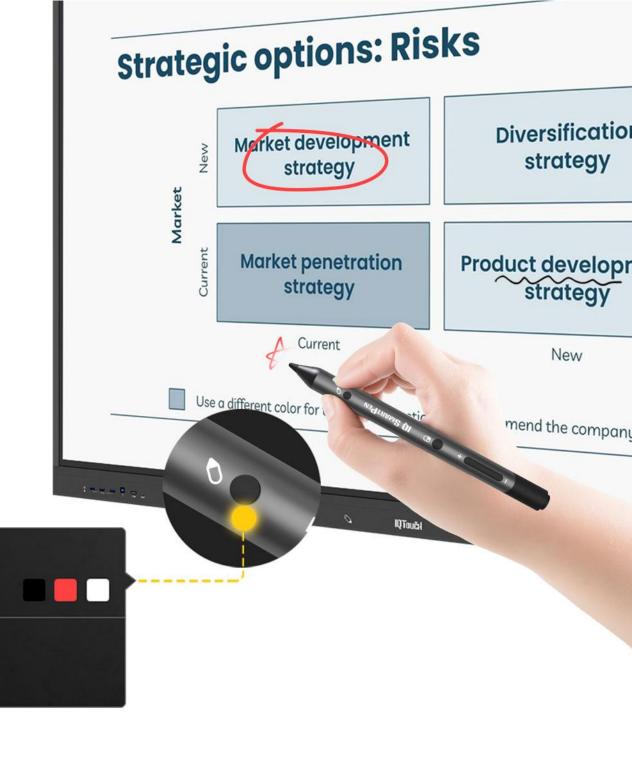

## **Annotate and Erase As You Want**

Whether you're annotating, erasing, or seamlessly switching between an array of vibrant pen tip colors, it's your all-in-one solution for unlocking boundless creativity and functionality.

Click

Long Press

Eraser

Switch Color