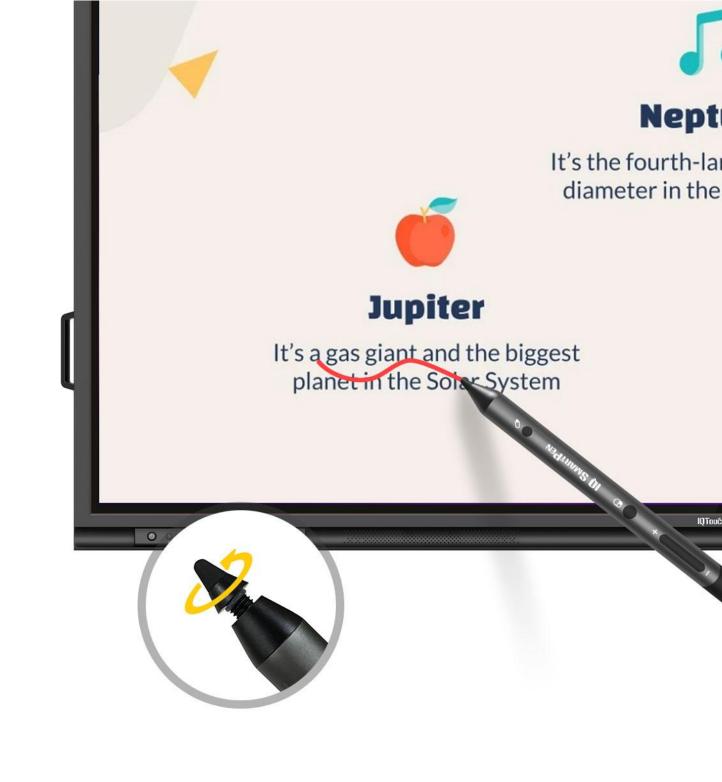

# **3mm Nano Precision Unleashed**

Indulge in the velvety, wear-resistant precision of the 3mm nano nib. IQ SmartPen ushers in the future of smart pens with its spiral-style portable detachable nibs, delivering not just a sleeker design but also granting you extended writing resilience.