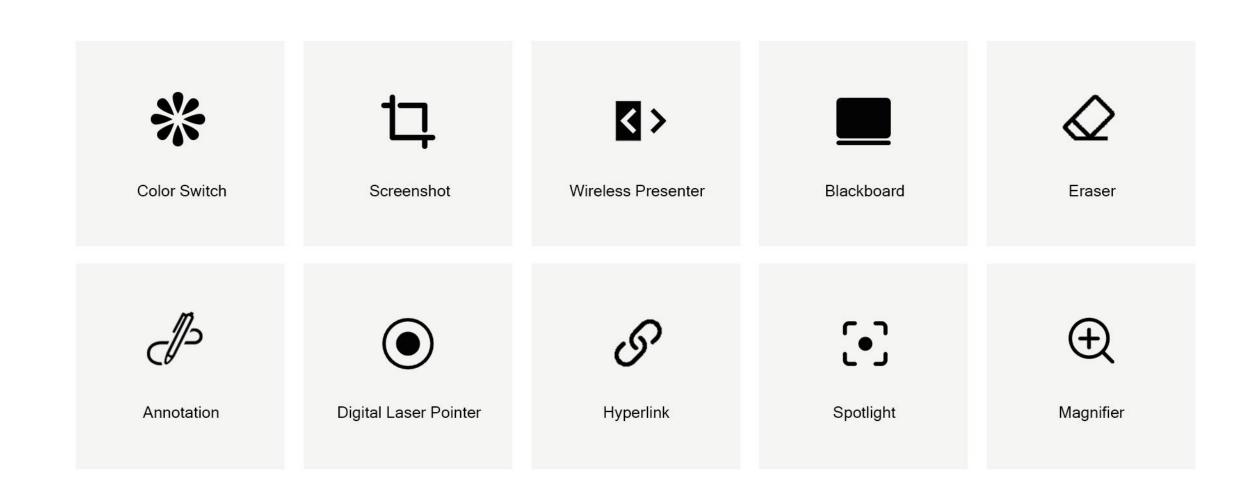

## Highlight key points with aid tools

IQ SmartPen can be used as a laser pointer or wireless presenter. It also provides a variety of tools for handy use. For example,magnifier to make the details more clear and spotlight to emphasize the content, etc. With one small pen at hand, your presentation could be smoother than ever.

# Unlock Possibilities with Q Button

With Q Button, you're in command. It serves as your direct hyperlink for quick access to favorite apps with a single click. Long-press, and it becomes your versatile tool for annotating and creating on blackboard. More functions, endless possibilities.

## **Annotate and Erase As You Want**

Whether you're annotating, erasing, or seamlessly switching between an array of vibrant pen tip colors, it's your all-in-one solution for unlocking boundless creativity and functionality.