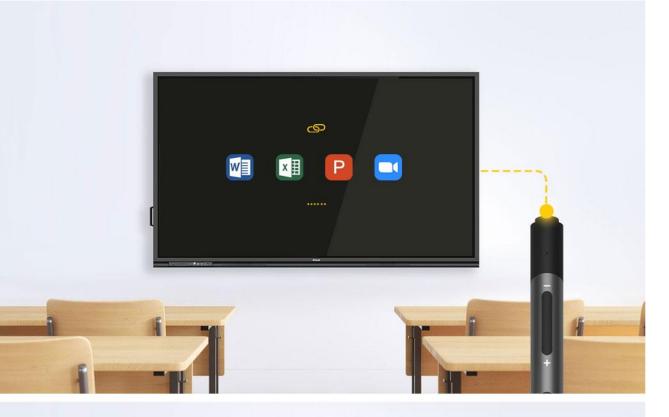

# **Seamless Compatibility Tailored to You**

Experience the perfect synergy between IQ SmartPen and your devices. IQ SmartPen's seamless compatibility with Windows ensures a professional, efficient, and captivating user experience.

# Where Charging Meets Connectivity Excellence

The Type-C base is a game-changer, acting as both a dynamic charging dock and a signal receiver.

Experience the thrill of tapping into the full potential of your battery with touchpoint charging. And with blazing-fast 2.4GHz wireless signal reception, enjoy extended, rock-solid connectivity that stretches an impressive 20 meters. It's power and precision at your fingertips!