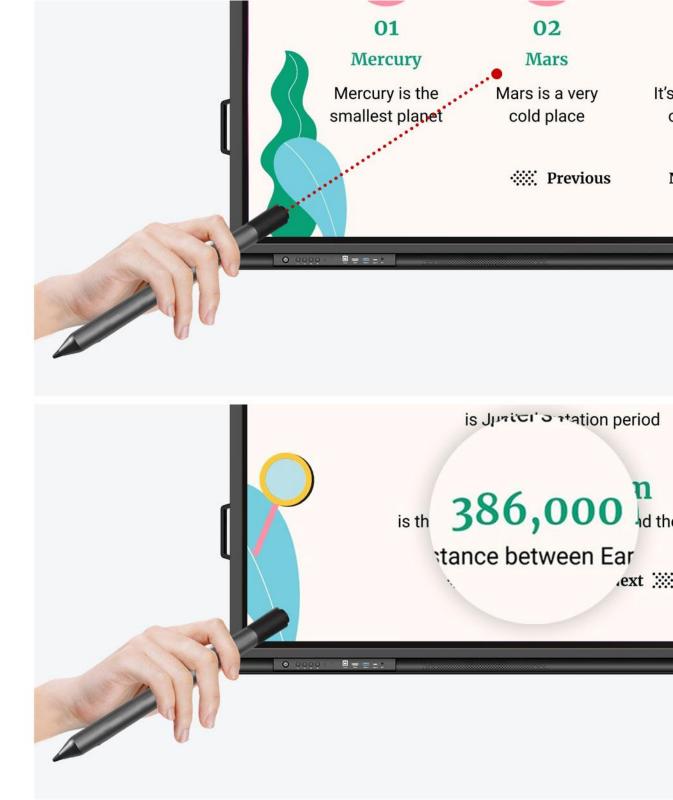

## Highlight key points with aid tools

IQ SmartPen can be used as a laser pointer or wireless presenter. It also provides a variety of tools for handy use. For example,magnifier to make the details more clear and spotlight to emphasize the content, etc. With one small pen at hand, your presentation could be smoother than ever.