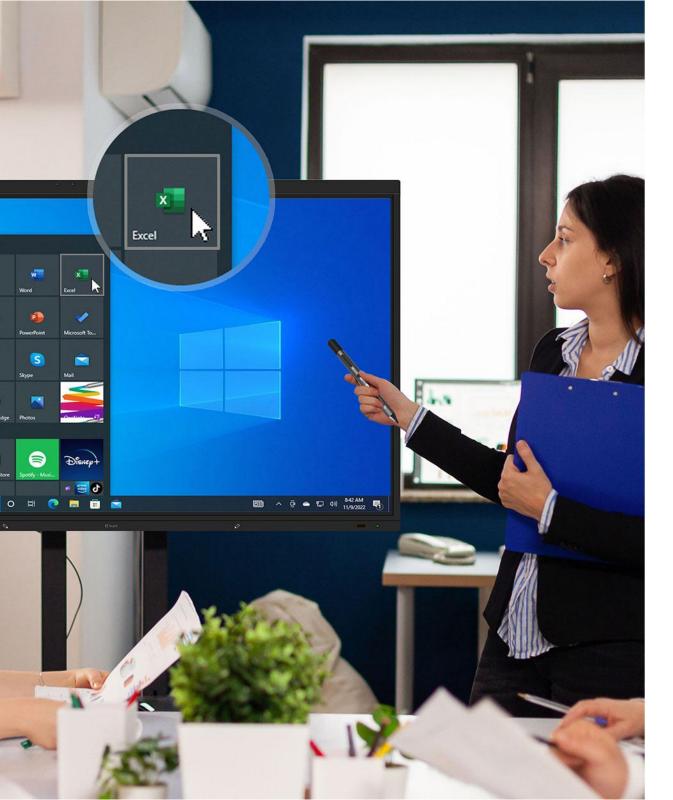

# **Seamless Compatibility Tailored to You**

Experience the perfect synergy between IQ SmartPen and your devices. IQ SmartPen's seamless compatibility with Windows ensures a professional, efficient, and captivating user experience.

# **Transform Your Mouse Experience with One Click**

With just a single click, IQ SmartPen empowers you with the prowess of an 'air mouse.' Picture yourself in the midst of a dynamic presentation, where you can move freely, unburdened by the confines of a podium. It's not just convenience; it's a boundless experience that redefines your presentations!