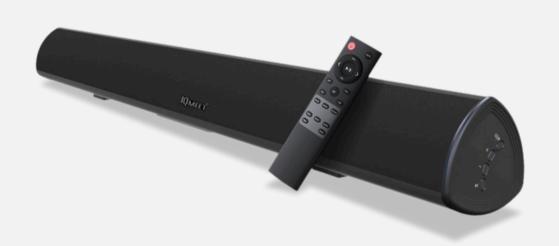

#### Soulmates for IQTouch -IQSound SA200

## Enjoy the immersive sound effect

Bluetooth 5.0

4\*full-range speakers 2\*tweeters

Wired and wireless connection