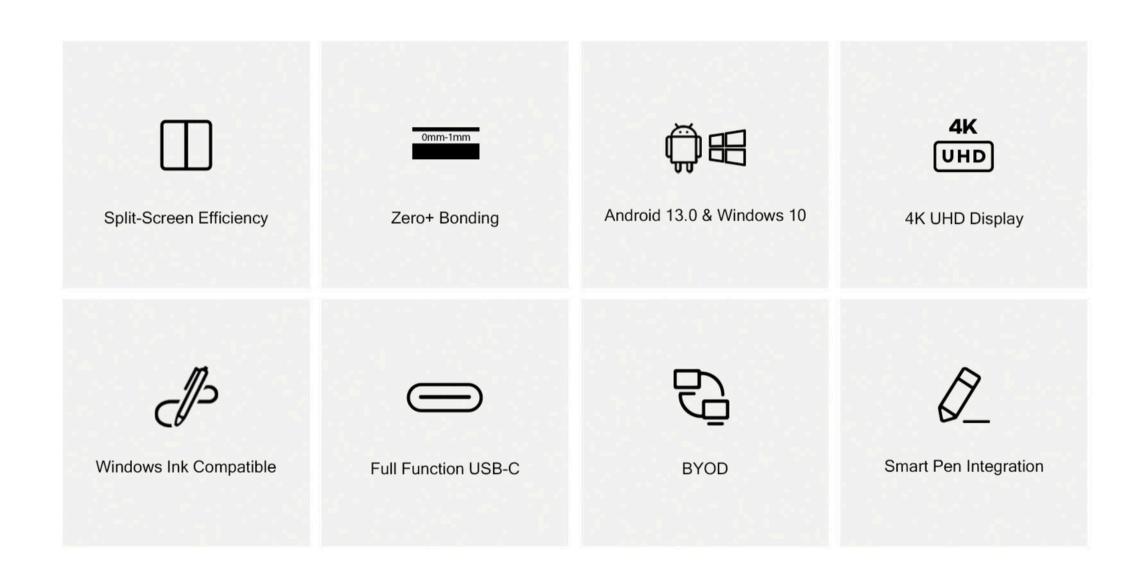

### Cutting-edge Integration with Android 13

Dive into brilliance as the latest Android 13 system merges flawlessly with IQ OS, redefining the way you interact with your device.

#### Split-Screen Efficiency

Boost productivity with seamless split-screen usage of two apps without the need for constant app switching.

#### **Smart Pen Integration**

Supercharge your creativity on Android with IQ SmartPenSP200 -effortlessly switch between notetaking, PPT presentations, and more amazing functions. Enjoy instant feedback, and customize your experience for seamless, personalized productivity.

#### Vivid 4K Visuals

Immerse yourself in stunning visuals on the 4K UHD display with vibrant colors, high contrast, and 80%+ NTSC range.

The ambient light sensor ensures automatic brightness adjustment for optimal clarity and eye comfort.

#### Writing

Experience instant, high-precision writing with Infrared Ultra Fine (IUF) technology. Compatible with Windows Ink, effortlessly capture and share ideas directly on MS Office documents.

20-point writing

### Type-C Touch Mastery

Full-function USB Type-C enables reverse touch control on your laptop. Seamlessly project and control your device from the panel, enhancing presentations and interactivity.

### **Dynamic BYOD Presentations**

The incredible screen-sharing feature! Harness your workspace's potential with BYOD freedom, enhancing presentations for limitless interactive control.

Share multiple mobile devices to the large screen with up to 9-split screen.