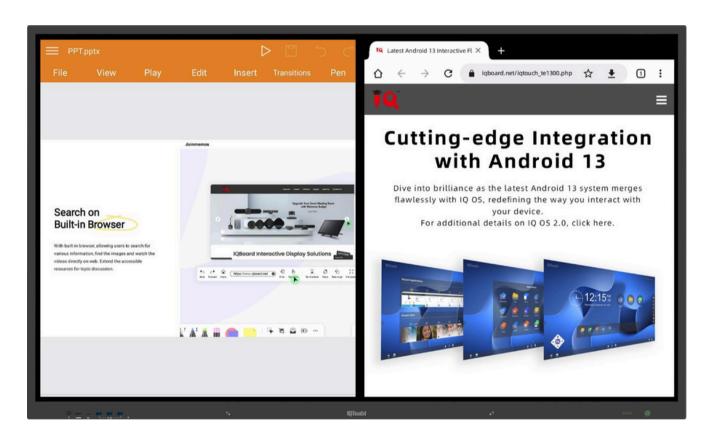

### Cutting-edge Integration with Android 13

Dive into brilliance as the latest Android 13 system merges flawlessly with IQ OS, redefining the way you interact with your device.

#### Split-Screen Efficiency

Boost productivity with seamless split-screen usage of two apps without the need for constant app switching.