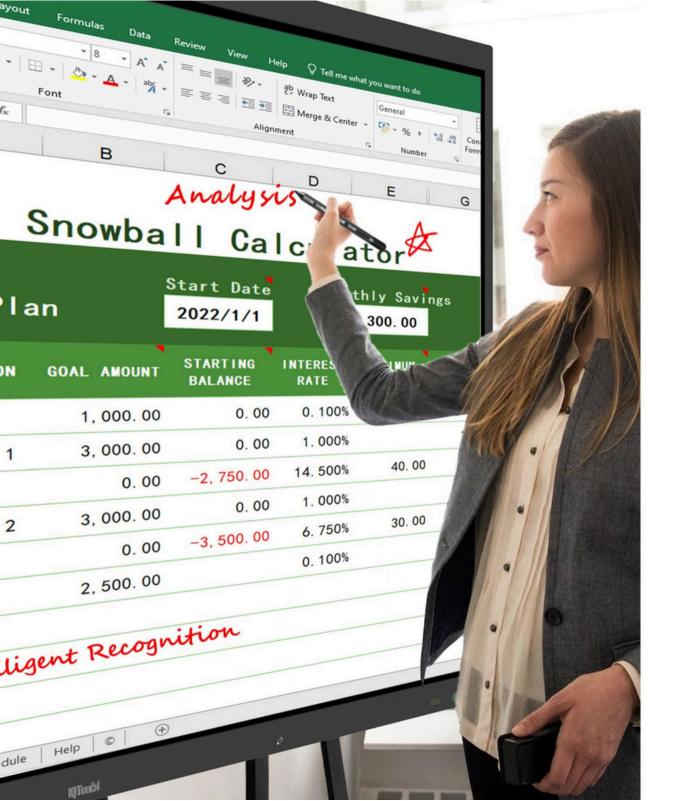

#### Writing

Experience instant, high-precision writing with Infrared Ultra Fine (IUF) technology. Compatible with Windows Ink, effortlessly capture and share ideas directly on MS Office documents.

20-point writing