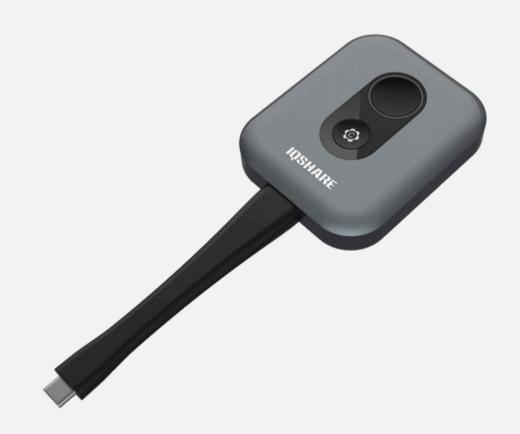

#### Soulmates for IQTouch -IQShare Button C4 Pro

# Share your screen with a click of a button

\*USB & HDMI button available for choice

No network requirement

Type-C button for 4K wireless casting

Driver free