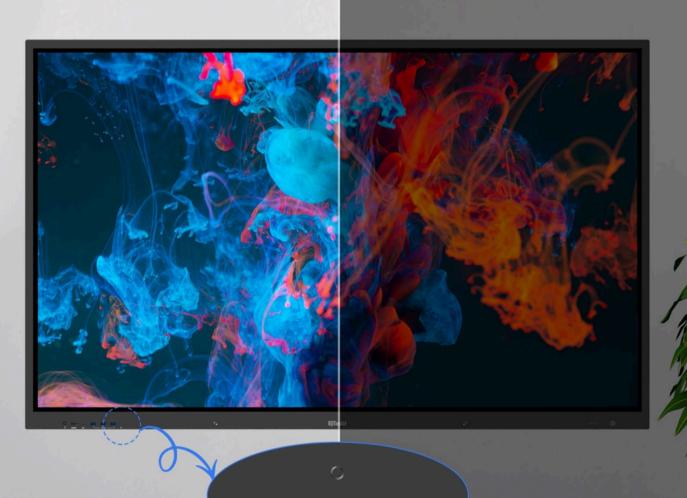

#### Vivid 4K Visuals

Immerse yourself in stunning visuals on the 4K UHD display with vibrant colors, high contrast, and 80%+ NTSC range.

The ambient light sensor ensures automatic brightness adjustment for optimal clarity and eye comfort.