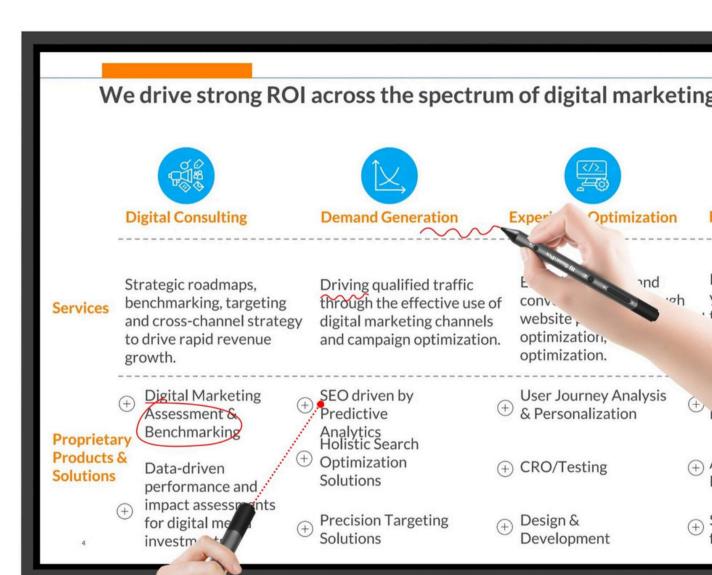

#### Writing

Experience instant, high-precision writing with Infrared Ultra Fine (IUF) technology. Compatible with Windows Ink, effortlessly capture and share ideas directly on MS Office documents.

20-point writing