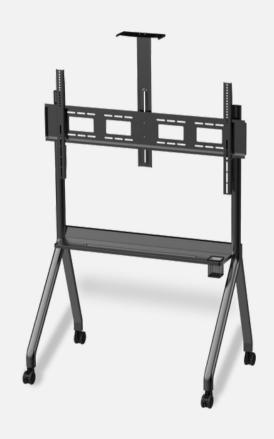

#### Soulmates for IQTouch - Mobile Stand

# Move around your IFP freely for flexible use