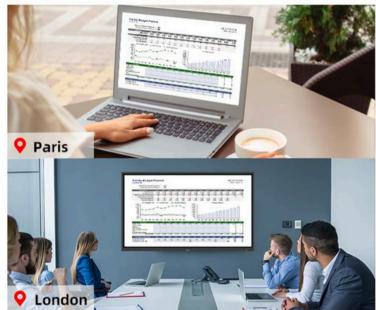

Allow the remote colleagues to cast their personal files by web browser.

Group share the same content to multiple displays in one meeting room.