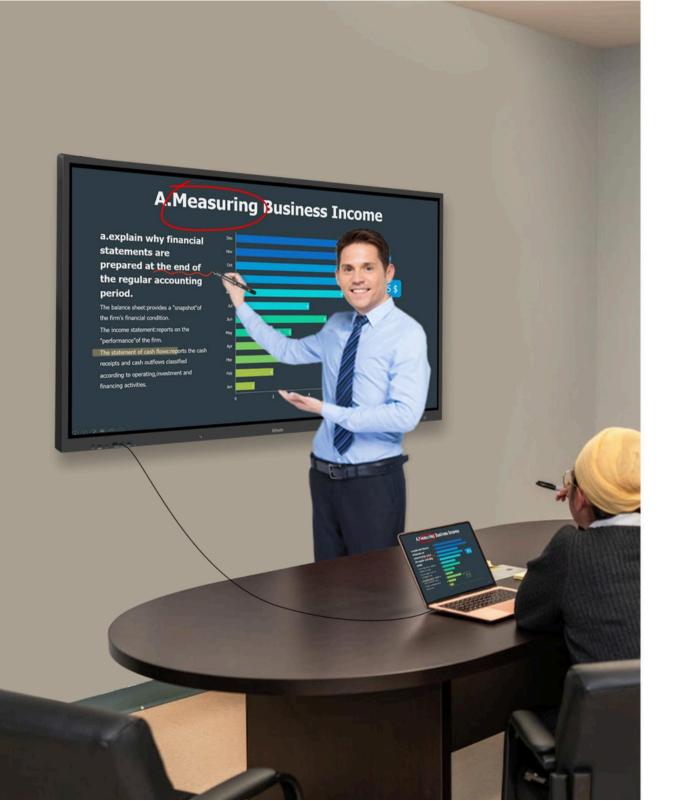

#### **Smart Pen Integration**

Supercharge your creativity on Android with IQ SmartPenSP200 -effortlessly switch between notetaking, PPT presentations, and more amazing functions. Enjoy instant feedback, and customize your experience for seamless, personalized productivity.

#### Writing

Experience instant, high-precision writing with Infrared Ultra Fine (IUF) technology. Compatible with Windows Ink, effortlessly capture and share ideas directly on MS Office documents.

20-point writing