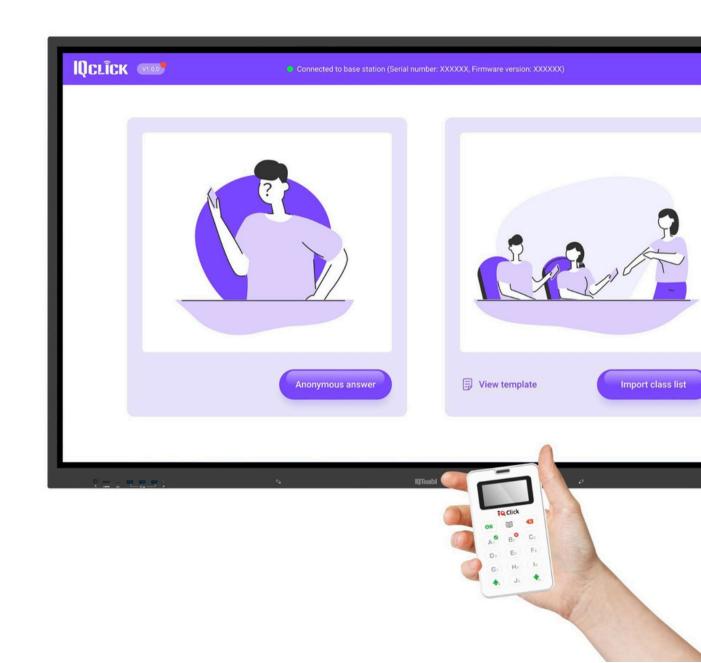

# Amplifying Interactions Across Every Setting

Level up your experience with the pre-installed IQClick APP, the premier response partner! Launch quizzes on any app, students respond with keypads, and export real-time data effortlessly with QR codes for streamlined classroom insights.