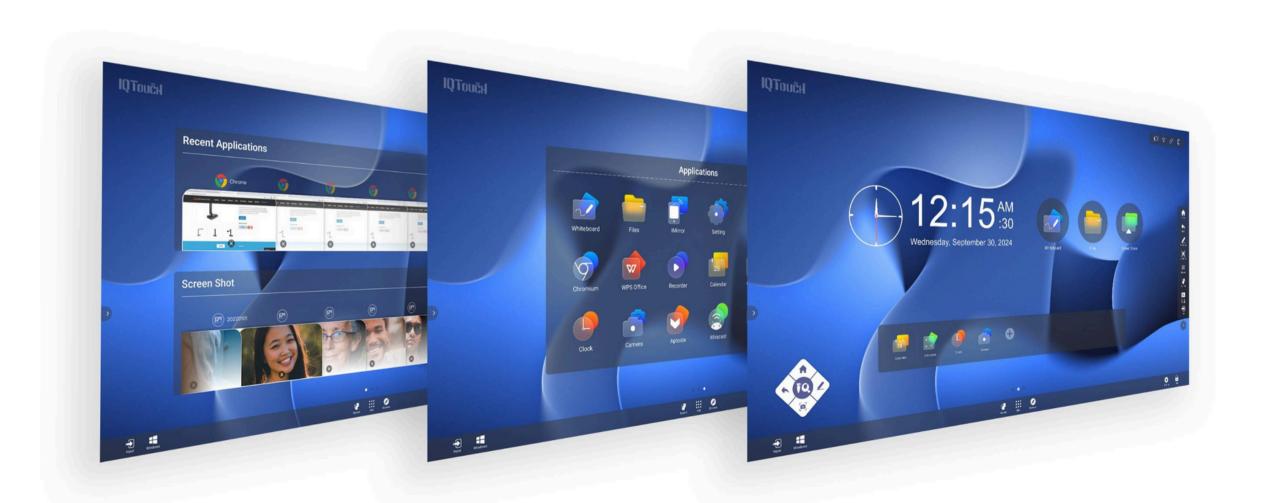

### Cutting-edge Integration with Android 13

Dive into brilliance as the latest Android 13 system merges flawlessly with IQ OS, redefining the way you interact with your device.

#### Split-Screen Efficiency

Boost productivity with seamless split-screen usage of two apps without the need for constant app switching.