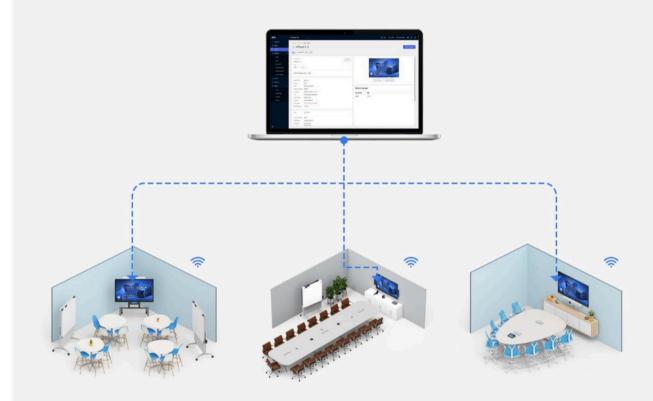

## Device Control Simplified with IQ MDM

Your remote control hub for swift batch operations, realtime monitoring, and seamless file transfers. Empower your devices with unparalleled ease!