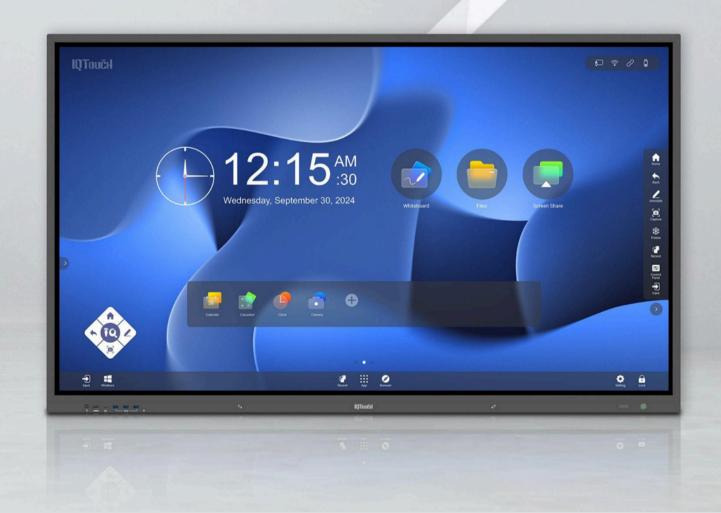

# IQTOUCH TE1300

Latest Android 13 Interactive Flat Panel





### Cutting-edge Integration with Android 13

Dive into brilliance as the latest Android 13 system merges flawlessly with IQ OS, redefining the way you interact with your device.





#### Split-Screen Efficiency

Boost productivity with seamless split-screen usage of two apps without the need for constant app switching.

#### **Smart Pen Integration**

Supercharge your creativity on Android with IQ SmartPenSP200 -effortlessly switch between notetaking, PPT presentations, and more amazing functions. Enjoy instant feedback, and customize your experience for seamless, personalized productivity.



10Toučil

<sup>\*</sup>Standard Accessories of IQTouchTE1300 include IQ SmartPenSP200.



#### Vivid 4K Visuals

Immerse yourself in stunning visuals on the 4K UHD display with vibrant colors,